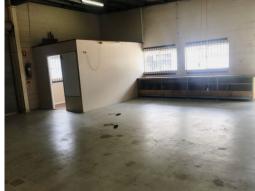

## 97 sqm Warehouse With Office - Great Starter

An affordable warehouse in compact industrial complex, with highway visibility.

- 97 sqm\* warehouse (includes 12 sqm\* air conditioned office with sink)
- 3 m\* (h) x 4 m\* (w) roller door
- side access door
- 3 phase power
- Security grills on windows/well ventilated
- Work benches with storage/sink
- Easy access
- Plenty of off street customer parking
- Lots of natural light
- Share male/female toilets