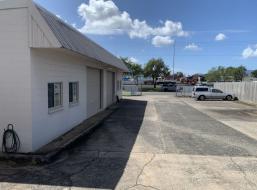

## 97 sqm Warehouse With Office - Great Starter

An affordable warehouse in compact industrial complex, with highway visibility.

- 97 sqm\* warehouse (includes 12 sqm\* air conditioned office with sink)
- 3 m\* (h) x 4 m\* (w) roller door
- side access door
- 3 phase power
- Security grills on windows/well ventilated
- Work benches with storage/sink
- Easy access
- Plenty of off street customer parking
- Lots of natural light
- Share male/female toilets