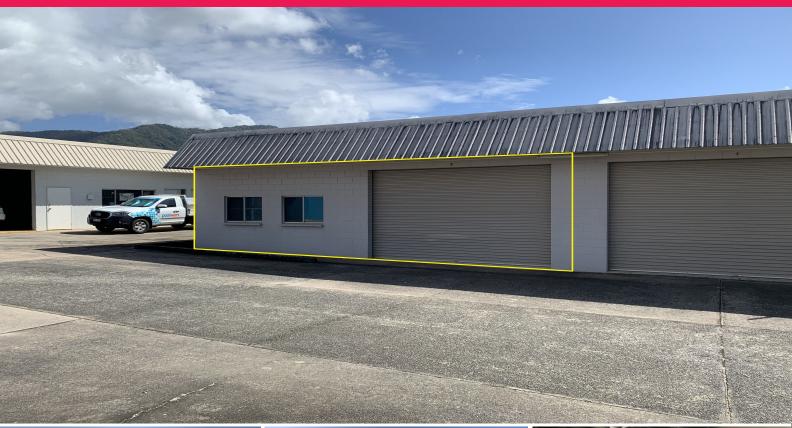

## 97 sqm Warehouse With Office - Great Starter

An affordable warehouse in compact industrial complex, with highway visibility.

- 97 sqm\* warehouse (includes 12 sqm\* air conditioned office with sink)
- 3 m\* (h) x 4 m\* (w) roller door
- side access door
- 3 phase power
- Security grills on windows/well ventilated
- Work benches with storage/sink
- Easy access
- Plenty of off street customer parking
- Lots of natural light
- Share male/female toilets