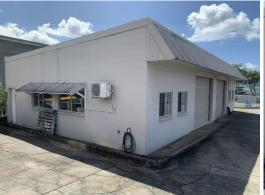

## 97 sqm Warehouse With Office - Great Starter

An affordable warehouse in compact industrial complex, with highway visibility.

- 97 sqm\* warehouse (includes 12 sqm\* air conditioned office with sink)
- 3 m\* (h) x 4 m\* (w) roller door
- side access door
- 3 phase power
- Security grills on windows/well ventilated
- Work benches with storage/sink
- Easy access
- Plenty of off street customer parking
- Lots of natural light
- Share male/female toilets