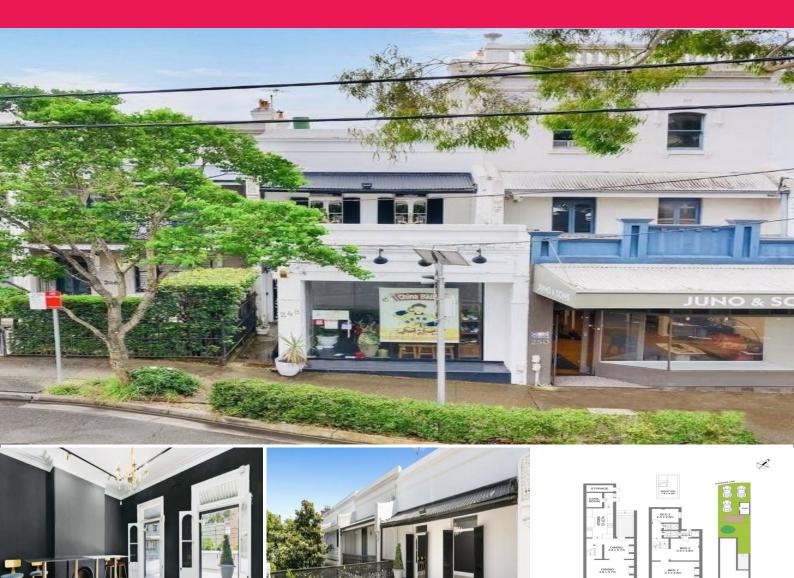

## 248 Glenmore Road, Paddington NSW 2021

## Ready to go Cafe/Showroom/Retail with Upstairs Residency Priced to lease quickly

Phone enquiries - please quote property ID 31917.

Whole Terrace includes 3x car space for flexible term of leasing AS YOU GO.

Located in the highly sought after Five-Ways of Paddington, this charming building ideally suited to a ground floor cafe operator with residency upstairs, or a two story cafe/ restaurant.

Features include;

- ? Commercial kitchen
- 2 seperate bathrooms

Retail FOR LEASE \$ 185000 158sqm

No Agent Property 1300594794 NSW@noagentproperty.com.au