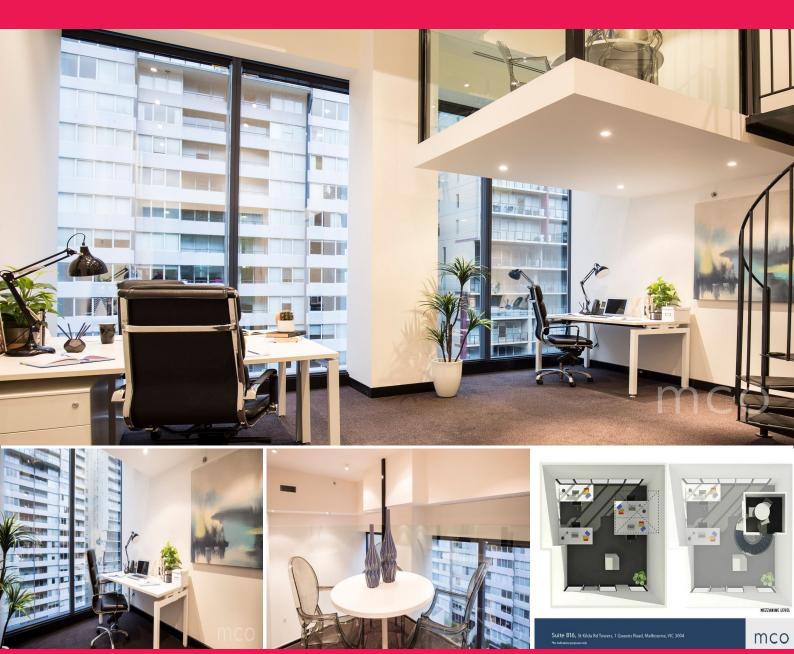

## Private Open Plan Office. Beautiful Additional Mezzanine Level.

Suite 816 is an impressive, rare suite ideally located within an established building and surrounded by the commercial hub of St Kilda Road. Perfect for an owner occupier, this suite boasts:

- Priced to sell
- Spacious open plan office promoting collaboration
- Notable mezzanine level
- Huge ceiling height elevating the space
- Floor-to-ceiling windows span the entire rear wall
- Abundance of natural light