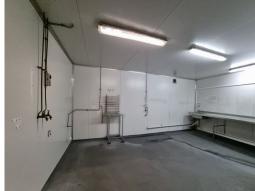

## Looking for a Commercial Kitchen ??

This Industrial warehouse is set up as a commercial kitchen and is available for lease.

Fully fitted out with coolroom, freezer, large preparation area and grease trap.

Approximately 235m2 floor space with bathroom amenities.

High roller door for deliveries.

Plenty of parking on site as this is one of only two units, set in a leafy location with lockable gates.

This space could also be used simply as storage rooms if that is your preference.