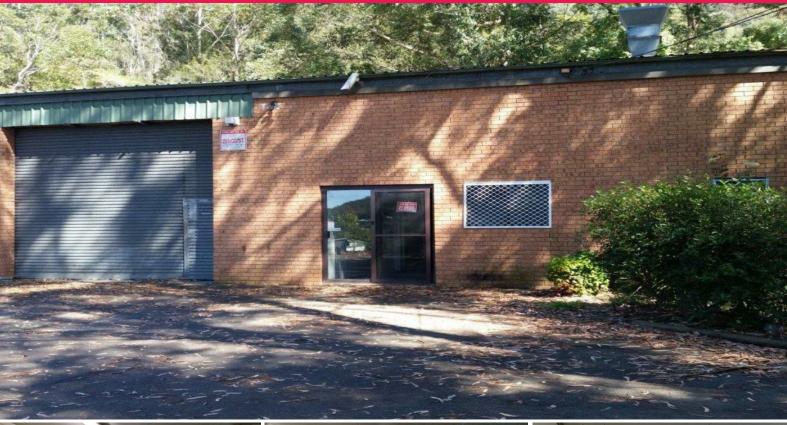

## Looking for a Commercial Kitchen ??

This Industrial warehouse is set up as a commercial kitchen and is available for lease.

Fully fitted out with coolroom, freezer, large preparation area and grease trap.

Approximately 235m2 floor space with bathroom amenities.

High roller door for deliveries.

Plenty of parking on site as this is one of only two units, set in a leafy location with lockable gates.

This space could also be used simply as storage rooms if that is your preference.

Great location close to all other businesses within the West Gosford Industrial Hub.

If you would like to or

Industrial

FOR LEASE

236sqm