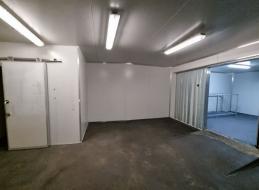

## Looking for a Commercial Kitchen ??

This Industrial warehouse is set up as a commercial kitchen and is available for lease.

Fully fitted out with coolroom, freezer, large preparation area and grease trap.

Approximately 235m2 floor space with bathroom amenities.

High roller door for deliveries.

Plenty of parking on site as this is one of only two units, set in a leafy location with lockable gates.

This space could also be used simply as storage rooms if that is your preference.