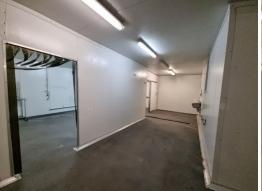

## Looking for a Commercial Kitchen ??

This Industrial warehouse is set up as a commercial kitchen and is available for lease.

Fully fitted out with coolroom, freezer, large preparation area and grease trap.

Approximately 235m2 floor space with bathroom amenities.

High roller door for deliveries.

Plenty of parking on site as this is one of only two units, set in a leafy location with lockable gates.

This space could also be used simply as storage rooms if that is your preference.