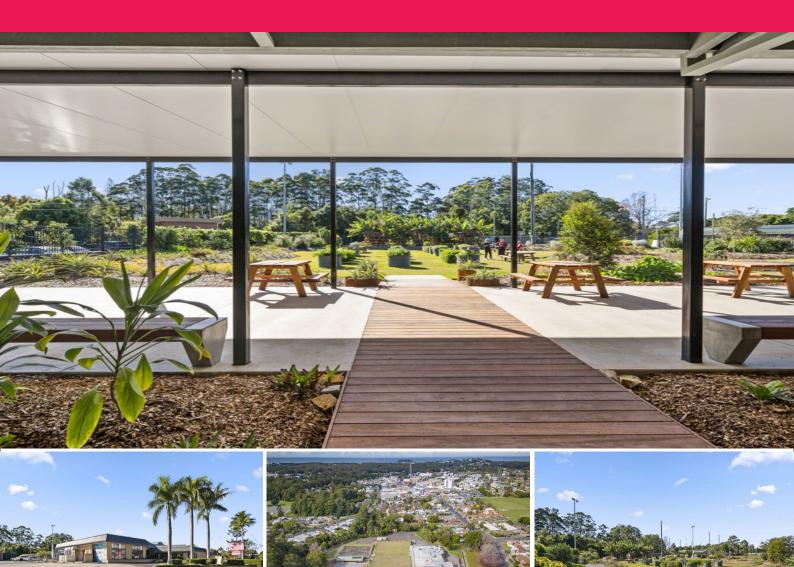

## MODERN OFFICE SPACE CLOSE TO CBD

This tenancy is located in the 'Key Community Group' building. The space has access to gardens and breakout areas. Additional entrance doors can be installed subject to approvals.

Key features include;

- Approx. 1,052sqm
- Promote your brand via signage facing busy West High Street
- Air-conditioning and carpet
- Fitout can be amortised over term
- On site cafe coming soon
- Generous on-site parking
- \*GST and/or outgoings are applicable