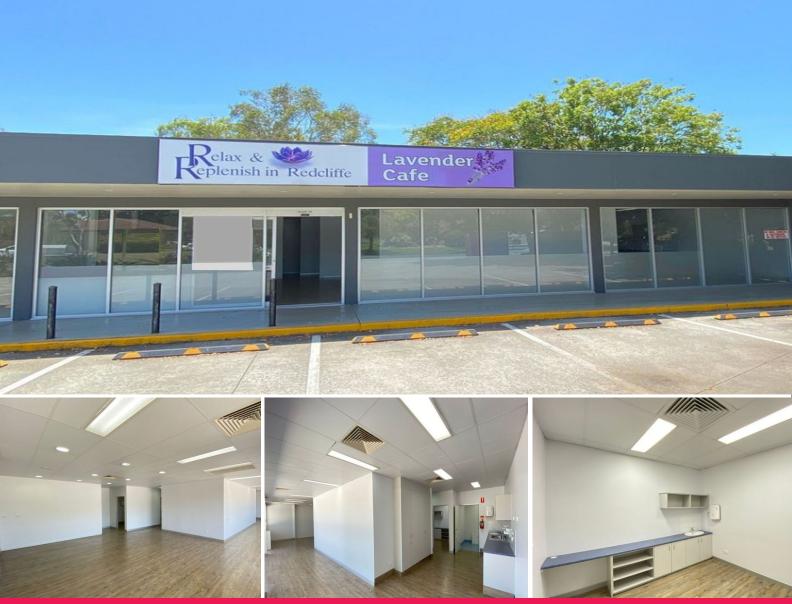

## 7-9/57 Ashmole Road, Redcliffe QLD 4020

## Office/Retail Space Available for Lease in Redcliffe

RWC Northern Corridor Group are please to present unit 7-9/57 Ashmole Road, Redcliffe for lease.

## FEATURES:

- 105m2\* office/ retail space
- Large reception/waiting area
- Four private offices with wash basins
- Ducted air conditioning throughout
- Disabled toilet amenities
- 2 x Kitchenettes
- Ample on site parking
- Glass frontage and onsite signage provisions