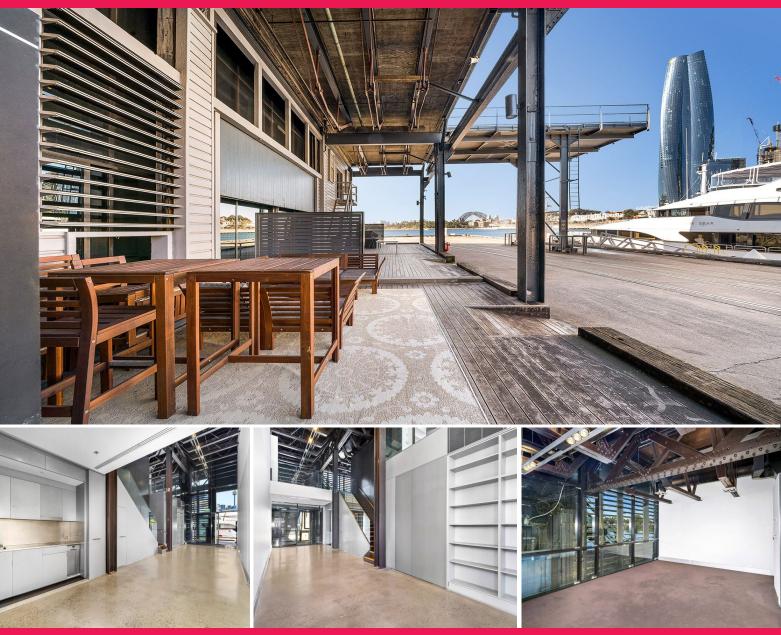

## **Creative Waterfront Office Suite**

This magnificent office suite is located at almost the very Northern end of Jones Bay Wharf with spectacular views of Sydney Harbour, King Street Wharf, and the Sydney's magnificent city skyline.

Features include:

- Exclusive outdoor 25 sqm terrace with city views
- Integrated kitchen
- Toilet & shower amenities
- 1 allocated car space at additional \$550 per month + GST + Levy
- 24/7 on site building security
- Only minutes from the Sydney CBD, Darling Harbour, Pyrmont Village