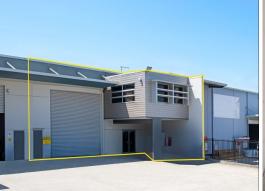

## Ray White.

3/14-16 Imboon Street, Deception Bay QLD 4508

## 396m? Tilt Panel Warehouse with Office Space Available October

Ray White Commercial Northern Corridor Group are pleased to offer 3/14-16 Imboon Street, Deception Bay for lease.

FEATURES INCLUDE:

- ? 396m2\* tilt panel warehouse and office space comprising of:
- ? 300m2\* warehouse and 96m2\* professional open plan office space
- ? Ducted air-conditioning
- ? Internal amenities
- ? Large kitchenette
- ? 7 exclusive car parks
- ? Container height electric roller door
- ? Outside covered lunch area
- ? Available from Octobe