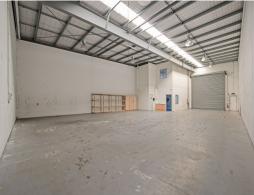

## 396m? Tilt Panel Warehouse with Office Space Available October

Ray White Commercial Northern Corridor Group are pleased to offer 3/14-16 Imboon Street, Deception Bay for lease.

FEATURES INCLUDE:

- ? 396m2\* tilt panel warehouse and office space comprising of:
- ? 300m2\* warehouse and 96m2\* professional open plan office space
- ? Ducted air-conditioning
- ? Internal amenities
- ? Large kitchenette
- ? 7 exclusive car parks
- ? Container height electric roller door
- ? Outside covered lunch area
- ? Available from Octobe