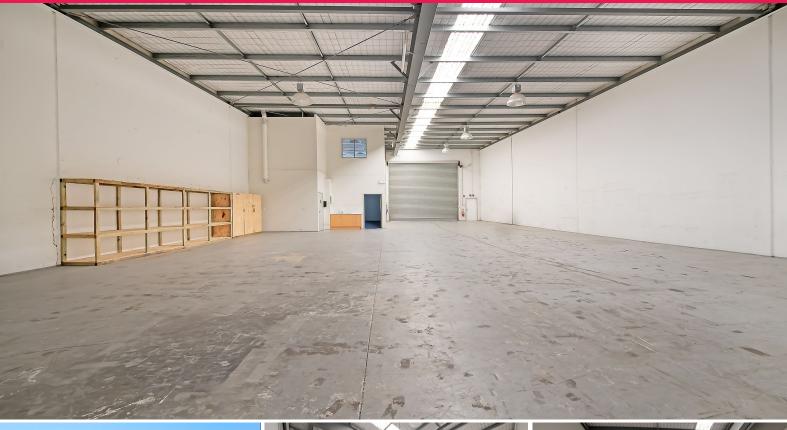

## 396m? Tilt Panel Warehouse with Office Space Available October

Ray White Commercial Northern Corridor Group are pleased to offer 3/14-16 Imboon Street, Deception Bay for lease.

FEATURES INCLUDE:

- ? 396m2\* tilt panel warehouse and office space comprising of:
- ? 300m2\* warehouse and 96m2\* professional open plan office space
- ? Ducted air-conditioning
- ? Internal amenities
- ? Large kitchenette
- ? 7 exclusive car parks
- ? Container height electric roller door
- ? Outside covered lunch area
- ? Available from Octobe