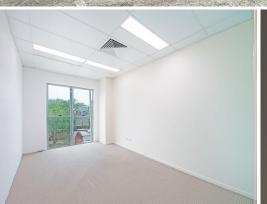

#### **FEATURES:**

- ? 209m? tilt panel warehouse comprising of 154m? ground floor space and 55m? of mezzanine office
- ? Reception, waiting area and office space on ground floor
- ? Open plan office on first floor
- ? 1 individual office/meeting room
- ? Container height roller door
- ? Ducted air conditioning
- ? Internal amenities