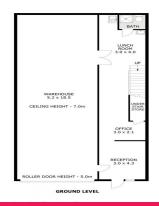

#### **FEATURES:**

- ? 209m? tilt panel warehouse comprising of 154m? ground floor space and 55m? of mezzanine office
- ? Reception, waiting area and office space on ground floor
- ? Open plan office on first floor
- ? 1 individual office/meeting room
- ? Container height roller door
- ? Ducted air conditioning
- ? Internal amenities