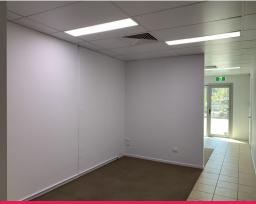

#### **FEATURES:**

- ? 209m? tilt panel warehouse comprising of 154m? ground floor space and 55m? of mezzanine office
- ? Reception, waiting area and office space on ground floor
- ? Open plan office on first floor
- ? 1 individual office/meeting room
- ? Container height roller door
- ? Ducted air conditioning
- ? Internal amenities