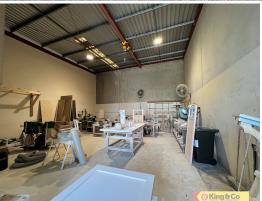

## **Affordable Unit!**

- Modern 180sqm office/warehouse
- Prime Sumner Location
- Incorporates 65sqm two level office, 115sqm warehouse
- Value renting at \$ 29,700 net p.a + GST

Located within the sought after industrial precinct of Sumner is this quality 180sqm office/warehouse. The property incorporates 65sqm of two level office and 115sqm clearspan warehouse. Value renting at \$ 29,700 p.a net + GST.

For further information or to arrange an inspection contact Exclusive Agent Robert Finlay 0411 747 165

Industrial FOR LEASE \$ 29700 180sqm