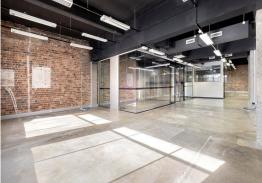

## Fantastic Large Light Creative Chippendale Headquarters - Parking Available !

Inspirational creative environment, incorporating original warehouse features seamlessly combined with all the requirements of modern-day commercial space. Chippendale is at the heart of the city fringe urban lifestyle supported by surrounding growth from major renewal projects in the Central Precinct, Tech Central (with Atlassian), three Universities, the Australian Technology Park and North and South Eveleigh.

Features include:

- Open plan to fit 12-20 workstations
- High ceilings
- 2 boardrooms
- Breakout or internal

Offices

FOR LEASE

205sqm