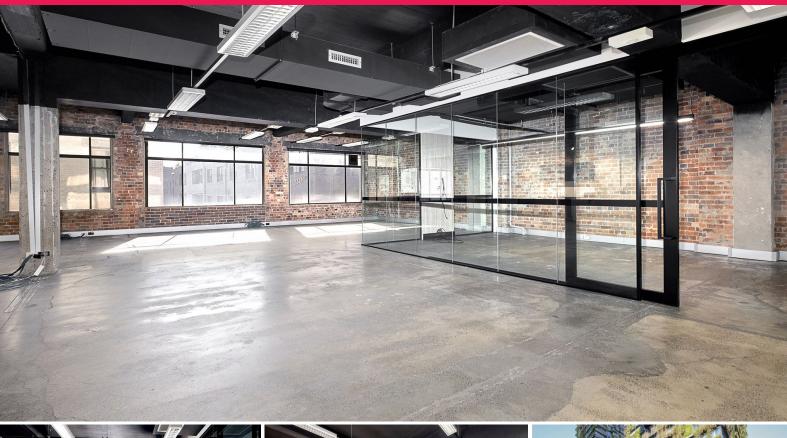

## Fantastic Large Light Creative Chippendale Headquarters - Parking Available !

Inspirational creative environment, incorporating original warehouse features seamlessly combined with all the requirements of modern-day commercial space. Chippendale is at the heart of the city fringe urban lifestyle supported by surrounding growth from major renewal projects in the Central Precinct, Tech Central (with Atlassian), three Universities, the Australian Technology Park and North and South Eveleigh.

Features include:

- Open plan to fit 12-20 workstations
- High ceilings
- 2 boardrooms
- Breakout or internal

Offices

FOR LEASE

205sqm