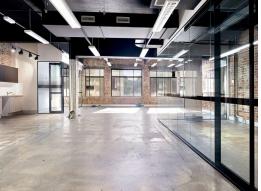

## Fantastic Large Light Creative Chippendale Headquarters - Parking Available !

Inspirational creative environment, incorporating original warehouse features seamlessly combined with all the requirements of modern-day commercial space. Chippendale is at the heart of the city fringe urban lifestyle supported by surrounding growth from major renewal projects in the Central Precinct, Tech Central (with Atlassian), three Universities, the Australian Technology Park and North and South Eveleigh.

Features include:

- Open plan to fit 12-20 workstations
- High ceilings
- 2 boardrooms
- Breakout or internal

Offices

FOR LEASE

205sqm