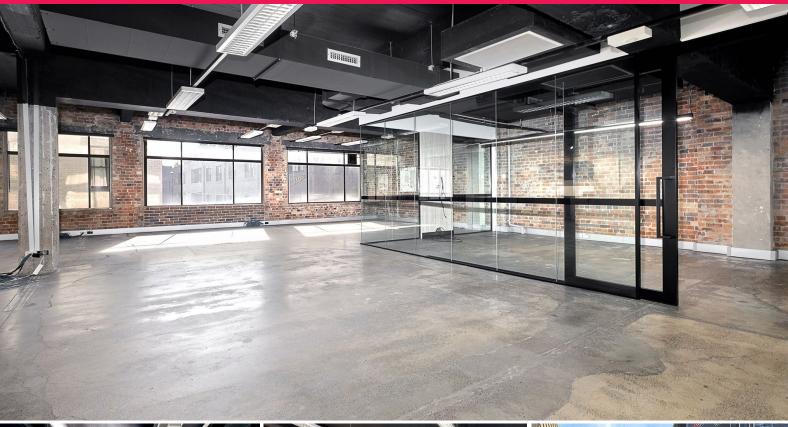

## Fantastic Large Light Creative Chippendale Headquarters - Parking Available !

Inspirational creative environment, incorporating original warehouse features seamlessly combined with all the requirements of modern-day commercial space. Chippendale is at the heart of the city fringe urban lifestyle supported by surrounding growth from major renewal projects in the Central Precinct, Tech Central (with Atlassian), three Universities, the Australian Technology Park and North and South Eveleigh.

Features include:

- Great natural light
- Exposed brick feature walls
- Polished concrete floors
- Secure car parking av

Offices

FOR LEASE

114sqm