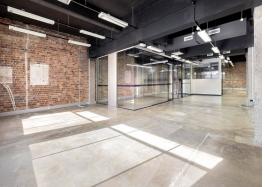

## Fantastic Large Light Creative Chippendale Headquarters - Parking Available !

Inspirational creative environment, incorporating original warehouse features seamlessly combined with all the requirements of modern-day commercial space. Chippendale is at the heart of the city fringe urban lifestyle supported by surrounding growth from major renewal projects in the Central Precinct, Tech Central (with Atlassian), three Universities, the Australian Technology Park and North and South Eveleigh.

Features include:

- Great natural light
- Exposed brick feature walls
- Polished concrete floors
- Secure car parking av

Offices

FOR LEASE

114sqm