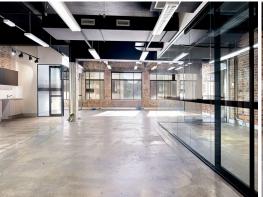

## Fantastic Large Light Creative Chippendale Headquarters - Parking Available !

Inspirational creative environment, incorporating original warehouse features seamlessly combined with all the requirements of modern-day commercial space. Chippendale is at the heart of the city fringe urban lifestyle supported by surrounding growth from major renewal projects in the Central Precinct, Tech Central (with Atlassian), three Universities, the Australian Technology Park and North and South Eveleigh.

Features include:

- Great natural light
- Exposed brick feature walls
- Polished concrete floors
- Secure car parking av

Offices

FOR LEASE

114sqm