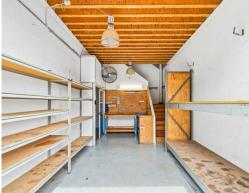

## 112 Sqm Warehouse/Office.

- \* 56sqm Ground floor 50/50 Warehouse/Office split.
- \* 56sqm Mezzanine Office space (approx).
- \* 1 exclusive car park and access to visitor parking.
- \* Bathroom, shower and Kitchenette Facilities.
- \* Air-conditioned office space.
- \* Great rates available for long term lease.
- \* Access via container height electric roller door. Concrete tilt panel.
- $^{\star}$  9km to the Logan motorway. 3.4km to Beaudesert Road. Close proximity to Sunnybank.
- \* Clean and Tidy complex.
- \* NBN available. Fibre Internet in the area.