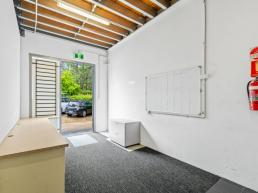

## 112 Sqm Warehouse/Office.

- \* 56sqm Ground floor 50/50 Warehouse/Office split.
- \* 56sqm Mezzanine Office space (approx).
- \* 1 exclusive car park and access to visitor parking.
- \* Bathroom, shower and Kitchenette Facilities.
- \* Air-conditioned office space.
- \* Great rates available for long term lease.
- \* Access via container height electric roller door. Concrete tilt panel.
- $^{\star}$  9km to the Logan motorway. 3.4km to Beaudesert Road. Close proximity to Sunnybank.
- \* Clean and Tidy complex.
- \* NBN available. Fibre Internet in the area.