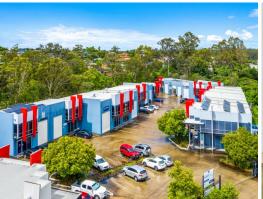

## LJ Hooker Commercial

12/96 Gardens Drive, Willawong QLD 4110

## 112 Sqm Warehouse/Office.

- \* 56sqm Ground floor 50/50 Warehouse/Office split.
- \* 56sqm Mezzanine Office space (approx).
- \* 1 exclusive car park and access to visitor parking.
- \* Bathroom, shower and Kitchenette Facilities.
- \* Air-conditioned office space.
- \* Great rates available for long term lease.
- \* Access via container height electric roller door. Concrete tilt panel.
- $^{\star}$  9km to the Logan motorway. 3.4km to Beaudesert Road. Close proximity to Sunnybank.
- \* Clean and Tidy complex.
- \* NBN available. Fibre Internet in the area.