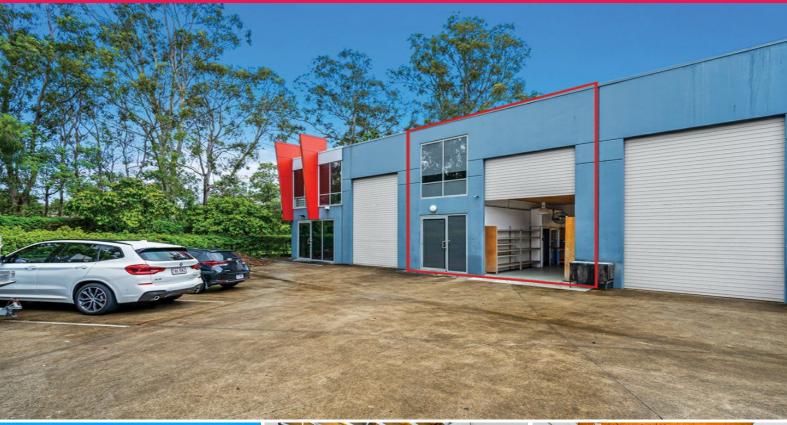

## LJ Hooker Commercial

12/96 Gardens Drive, Willawong QLD 4110

## 112 Sqm Warehouse/Office.

- \* 56sqm Ground floor 50/50 Warehouse/Office split.
- \* 56sqm Mezzanine Office space (approx).
- \* 1 exclusive car park and access to visitor parking.
- \* Bathroom, shower and Kitchenette Facilities.
- \* Air-conditioned office space.
- \* Great rates available for long term lease.
- \* Access via container height electric roller door. Concrete tilt panel.
- $^{\star}$  9km to the Logan motorway. 3.4km to Beaudesert Road. Close proximity to Sunnybank.
- \* Clean and Tidy complex.
- \* NBN available. Fibre Internet in the area.

LEASE RATE: Contact Agent AVAILABLE SPACE: 112 sq

Industrial

FOR LEASE

Contact Agent

112sqm