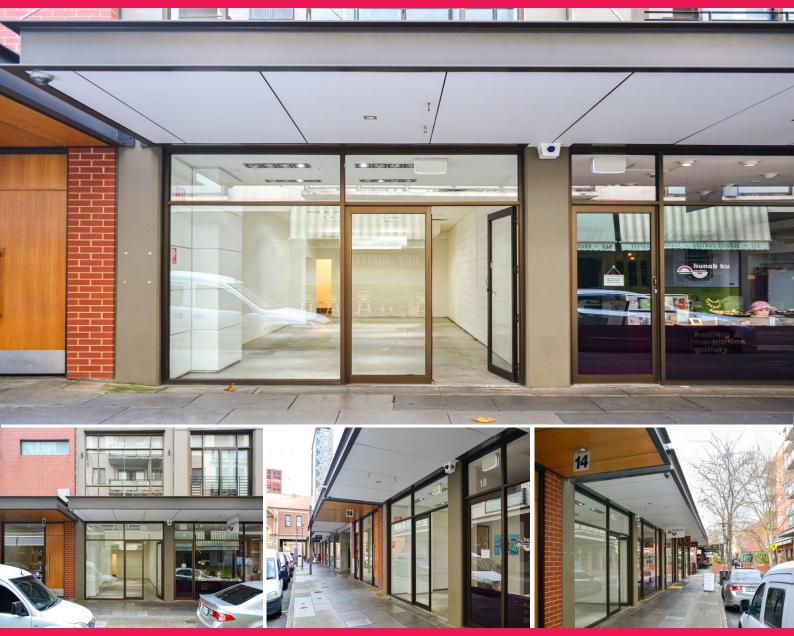

16 Ebenezer Place, Adelaide SA 5000

## 56 SQM SHOP OPPORTUNITY ON EBENEZER PLACE

Phone enquiries - please quote property ID 31929.

16 Ebenezer Place, Adelaide

- Floor-to-ceiling glass frontage with large, double door entry.
- Perfectly located amongst other bespoke small business operators.
- Highly sought after East End location.

Retail

FOR LEASE

56sqm

Nestled between other operators including Midwest Trader, Orenda Hair, Leonard St, Utopian Creations, Aunty Meg's Kitchen, Umai Kitchen, Hey Jupiter, Nano's, The Belgian Beer Cafe, and many more, includi