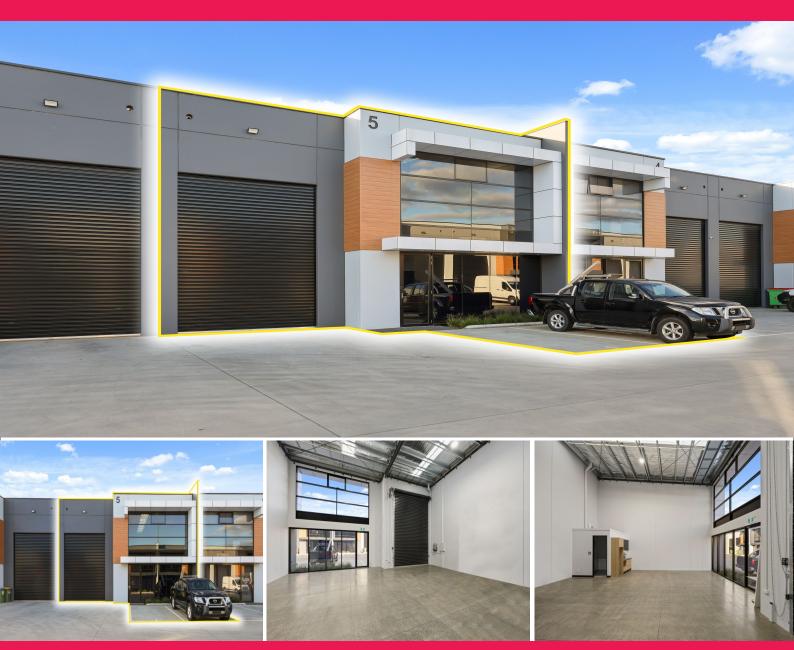

## 5 Ebony Close, Springvale VIC 3171

### High Quality Warehouse in Springvale Business Park

Already bustling with some of Melbourne's most successful small businesses - the sense of community, intelligent design and impeccable finishes make Springvale Business Park second to none.

- ? Total building area | 116m2\*
- ? Built-in solar system + Keyless entry
- ? Polished concrete floors & painted internal walls
- ? Matte black fixtures & fittings
- ? Luxurious kitchenette with high quality cabinetry
- ? Bathrooms with shower and floor to ceiling tiles
- ?  $7.5m^*$  average internal clearance height
- ? Electric roller door, 3 phase power, LED High Bay Lights
- ? Nightly security patrols & common CCTV
- ? Shipping Container Lo

Industrial FOR LEASE

116sqm