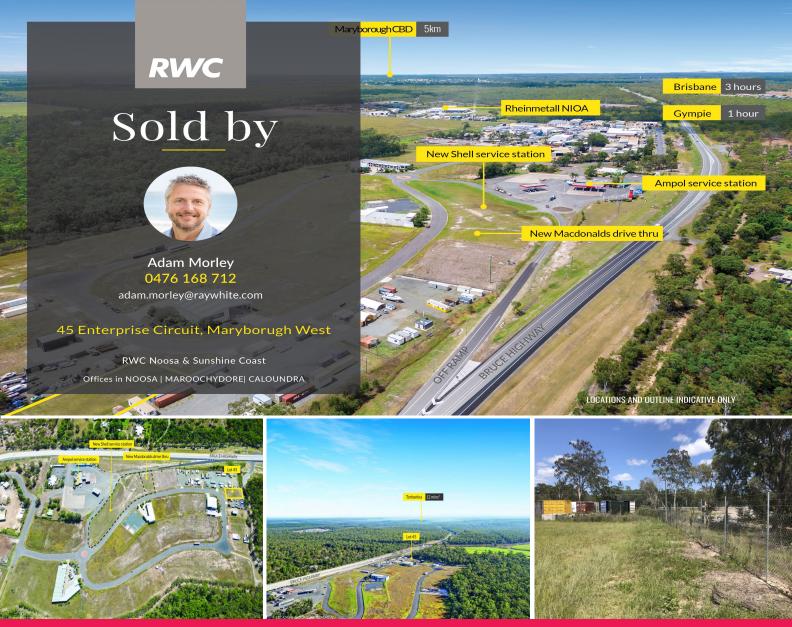

### Lot 45 Enterprise Circuit, Maryborough West

Adam Morley from RWC Noosa & Sunshine Coast is pleased to present Lot 45 Enterprise Circuit to the market for sale.

Development FOR SALE

#### PROPERTY FEATURES

- ? Site area 1,201m?\*
- ? Fully Fenced
- ? Site has 26m\* frontage x 46m\* deep
- ? Rear boundary has angled highway exposure
- ? Medium Impact Industry zoning
- ? Strategic location to support Downer Group/10 year Rail Carriage Manufacturing project
- ? Level, well-drained allotment
- ? Fully serviced inclu

#### Adam Morley

0476168712

adam.morley@raywhite.com