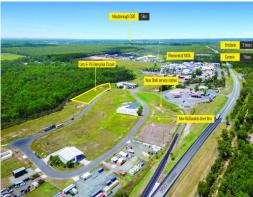

This brand new premium warehouse development is located within the Wide Bay Industrial Estate at Maryborough, with excellent access to the Bruce Highway.

An approved new Shell Service Centre and an adjacent McDonalds Drive-Thru at the main entrance to the estate are even more reason to invest in this location.

The estate occupies a h

Industrial FOR LEASE Contact Agent 7273sqm