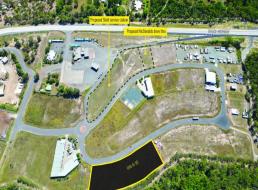

This brand new premium warehouse development is located within the Wide Bay Industrial Estate at Maryborough, with excellent access to the Bruce Highway.

An approved new Shell Service Centre and an adjacent McDonalds Drive-Thru at the main entrance to the estate are even more reason to invest in this location.

The estate occupies a h

Industrial FOR LEASE Contact Agent 7273sqm