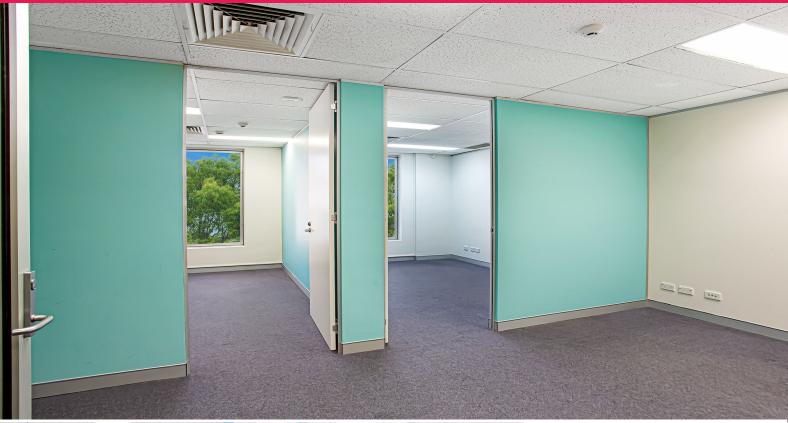

## Creative office with good natural light in the heart of Surry Hills

88 Foveaux Street, Surry Hills is located approximately 450 meters from Central Station. The building has been completely refurbished and is serviced by 2 high speed elevators. Easy access to public transport (Central Bus and Train Stations), restaurants and cafes.

OFFICE FEATURES:

- 35sqm on Level 4
- 2 partitioned office or consulting room
- Reception area
- Long windows with beautiful leafy outlook
- Views to Foveaux Street & great natural light
- Shared Kitchenette and Toilets on each level