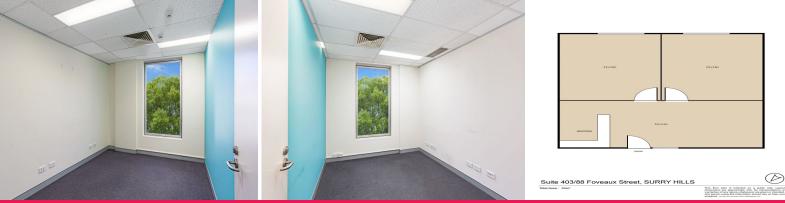

OFFICE FEATURES:

- 35sqm on Level 4
- 2 partitioned office or consulting room
- Reception area
- Long windows with beautiful leafy outlook
- Views to Foveaux Street & great natural light
- Shared Kitchenette and Toilets on each level