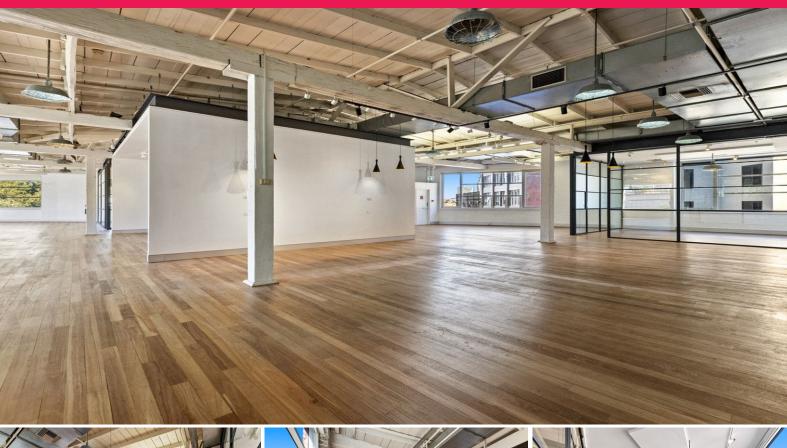

## **LEASED**

This top floor office in the heart of the Surry Hills creative district is now available for lease.

Features include:

- Stunning entrance foyer with industrial staircase and operational restored lift
- Heritage style glass panelled security entry
- Meeting rooms with steel framed glass walls
- Generous natural light from oversized windows on two street frontages
- Close to Nomad, Chin Chin, Harry's Hotel, Oxford Street and world class CBD retail