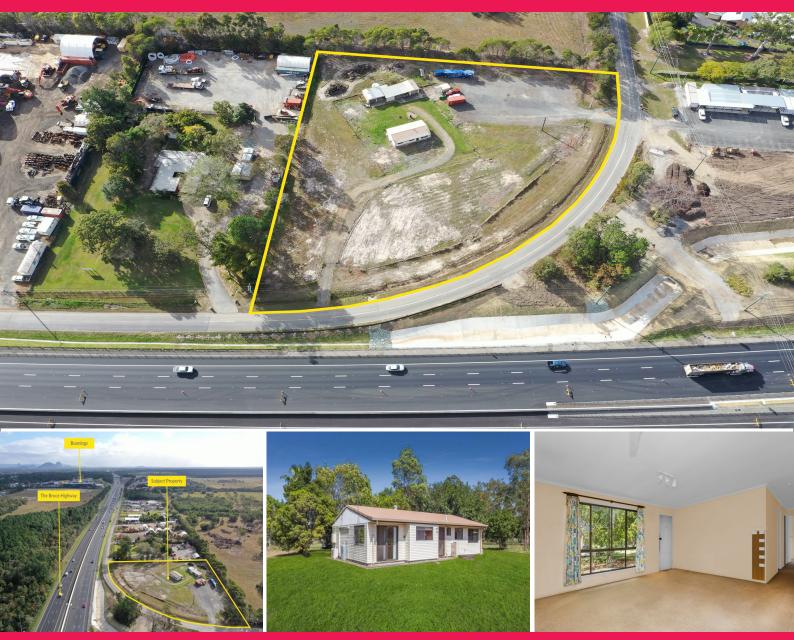

## Hardstand with the Opportunity to Live and Work from Site

Ray White Commercial Northern Corridor Group is pleased to offer 135 Old Toorbul Point Road, Caboolture for Lease.

FEATURES:

- ? 8,869m? block offering an opportunity to live and work from site
- ? Approx 2,000m? open and flat hardstand area
- ? Multiple options available to suit tenant requirements\*
- ? Dual site access
- ? 1 x access point offering good access to trucks
- ? 2 x additional storage sheds with awning
- ? 3 bedroom, 1 bathroom house with air conditioning throughout