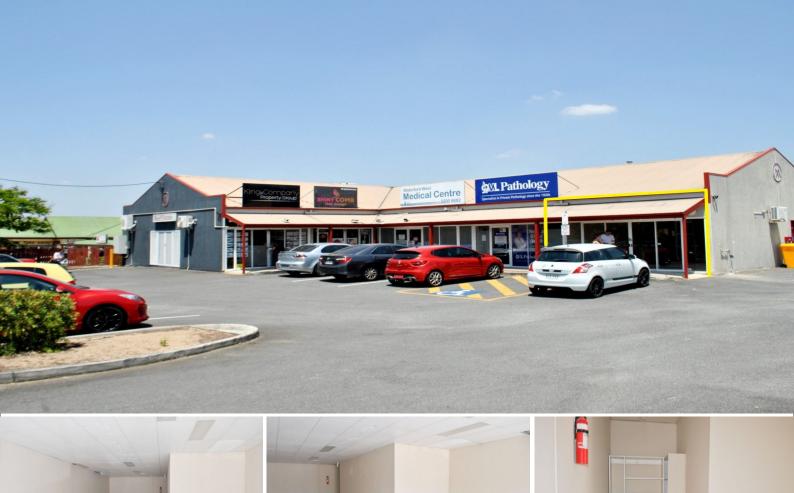

## Shop 1a/26-28 Loganlea Road, Waterford West QLD 4133

## **GROUND FLOOR RETAIL / OFFICE WITH AMPLE PARKING**

- ? Total area 63sqm
- ? Air-conditioned throughout
- ? Kitchenette
- ? Shared Male and Female amenities
- ? Located in busy Waterford West shopping complex
- ? Adjacent to Medical Centre
- ? 5 minute drive to Logan Hospital
- ? Pylon signage available
- ? Great main road exposure
- ? Ample parking for staff and customers
- ? Easy access to all major motorways and arterial roads

Waterford West is a residential suburb of Logan City within the Brisbane Region. The area currently has some reta

## Retail FOR LEASE

\$25,000 PA Gross + GST 63sqm