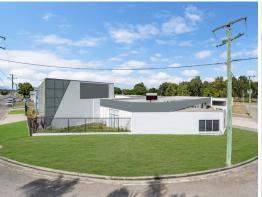

## Rare City Fringe Office & Warehouse

Knight Frank Townsville is pleased to present to the market for lease 16 Ingham Road, West End. A rare office/warehouse opportunity with exceptional exposure and signage, located on the fringe of the CBD.

Key features include:

- Total land area 789 sqm\*
- Total Building area 550 sqm\* (showroom/office /warehouse)
- Separate male and female ablutions
- Warehouse accessed via 2 roller shutters
- On-sit parking
- Close proximity to the new West State Hospital development
- Flexible mixed-use zoning