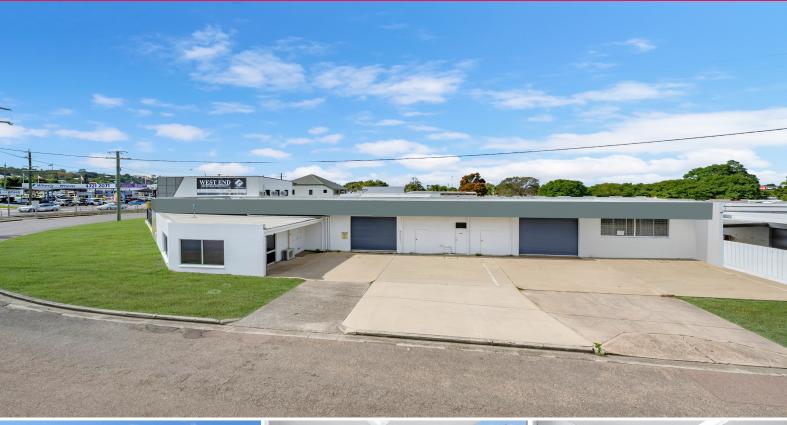

## Rare City Fringe Office & Warehouse

Knight Frank Townsville is pleased to present to the market for lease 16 Ingham Road, West End. A rare office/warehouse opportunity with exceptional exposure and signage, located on the fringe of the CBD.

Key features include:

- Total land area 789 sqm\*
- Total Building area 550 sqm\* (showroom/office /warehouse)
- Separate male and female ablutions
- Warehouse accessed via 2 roller shutters
- On-sit parking
- Close proximity to the new West State Hospital development
- Flexible mixed-use zoning