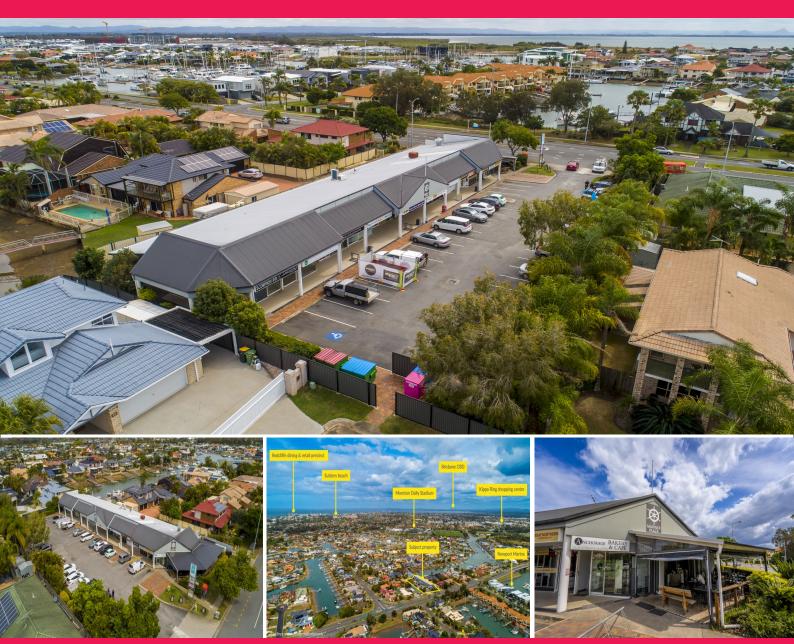

## 141-145 Griffith Road, Newport QLD 4020

## Fully tenanted local centre - Mariner Plaza

Ray White Commercial Northern Corridor Group are pleased to offer the Newport "Mariner Plaza" a lucrative centre with an exceptional tenant retention history since 1999, located at 141-145 Griffith Road, Newport for sale.

Features:

- 833m2 net lettable area
- Land area approx. 3,110m2
- Circa \$292,678.78 net income
- Rental upside
- Exclusive water view location
- Exceptional traffic exposure
- 41 car parks ratio

Retail FOR SALE