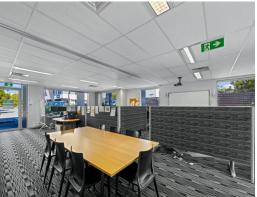

## 117sqm Quality Ground Floor Office. 4 Onsite Car Spaces

- \* 117sqm Ground Floor Corner office.
- \* 4 Onsite car spaces + abundance of street parking.
- \* Glass facia surrounding the property.
- \* Disabled bathroom, internal kitchen, additional shared complex shower.
- \* Front and rear access.
- \* Power, data & internet available.
- \* Cafe onsite in additional to multiple retail options in walking distance.
- \* Contact Exclusive Agents Manoli Nicolas 0400 082 170 or Tasmin Colquhoun 0450 827 646 for inspection today.