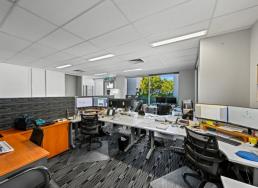

## 117sqm Quality Ground Floor Office. 4 Onsite Car Spaces

- \* 117sqm Ground Floor Corner office.
- \* 4 Onsite car spaces + abundance of street parking.
- \* Glass facia surrounding the property.
- \* Disabled bathroom, internal kitchen, additional shared complex shower.
- \* Front and rear access.
- \* Power, data & internet available.
- \* Cafe onsite in additional to multiple retail options in walking distance.
- \* Contact Exclusive Agents Manoli Nicolas 0400 082 170 or Tasmin Colquhoun 0450 827 646 for inspection today.