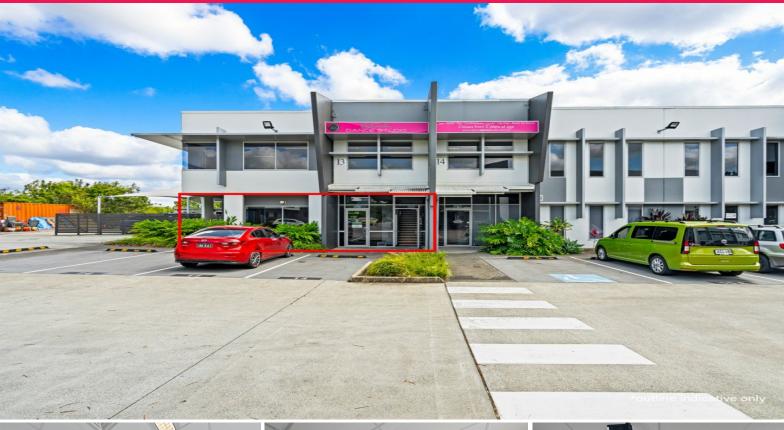

## LJ Hooker Commercial

13/50-56 Kellar Street, Berrinba QLD 4117

## 117sqm Quality Ground Floor Office. 4 Onsite Car Spaces

- \* 117sqm Ground Floor Corner office.
- \* 4 Onsite car spaces + abundance of street parking.
- \* Glass facia surrounding the property.
- \* Disabled bathroom, internal kitchen, additional shared complex shower.
- \* Front and rear access.
- \* Power, data & internet available.
- \* Cafe onsite in additional to multiple retail options in walking distance.
- \* Contact Exclusive Agents Manoli Nicolas 0400 082 170 or Tasmin Colquhoun 0450 827 646 for inspection today.

LEASE RATE: Contact Exclusive Agents AVAILABLE SPACE: 117sqm

Berrinba is a suburb in

Offices

FOR LEASE

117sqm