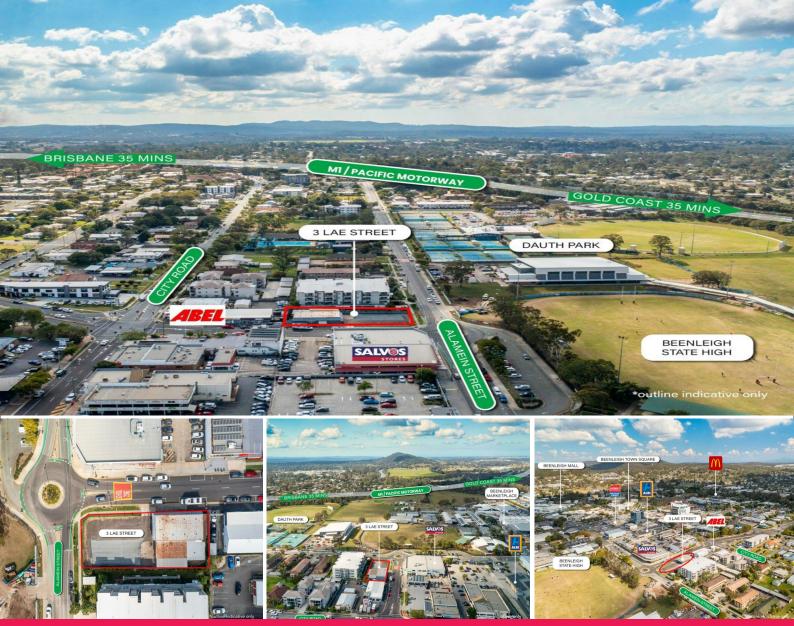

## 3 Lae Street, Beenleigh QLD 4207

## 1,012sqm Corner Site Commercial Showroom Warehouse Brisbane | GC M1 Corridor

\* High Exposure Corner Site, Central Beenleigh

- \* 306sqm Showroom, Office, Garage, Carport
- \* 570sqm Bitumen Hardstand
- \* Onsite Parking for at least 15 Cars
- \* 2 Driveway Crossovers: Lae & Alamein Streets
- \* Walk to everything Beenleigh!
- \* Drive 30mins Brisbane CBD/Gold Coast

LEASE RATE: Contact Exclusive Agent AVAILABLE SPACE: 306 sqm BITUMEN HARDSTAND: 570 sqm TOTAL SITE AREA: 1,012 Showrooms/bulky Goods FOR SALE

306sqm

John Barter 0418 632 326 jbarter@ljhbrisbane.com.au