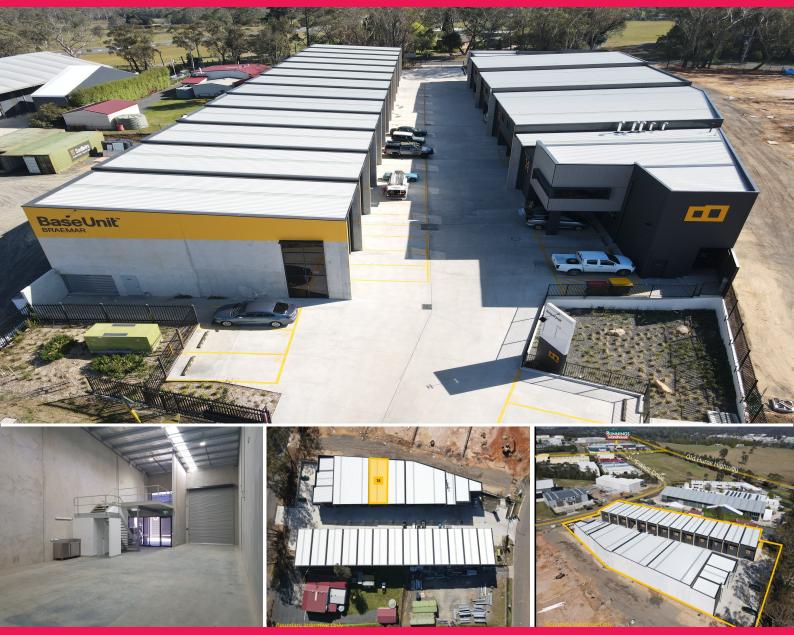

## Unit 18/17 Pikkat Drive, Braemar NSW 2575

## Brand New Industrial Unit - 224m?\* | Six (6) months' rent free\*\*

This property is strategically located at the Gateway to the Southern Highlands within Tyree Business Park. Located only moments to all essential services and offering direct access to the Hume Highway within minutes. The Southern Highlands region provides proximity to Sydney, Canberra, Wollongong and the new Western Sydney Airport and Aerotropolis, with excellent access via the Hume & Illawarra Highways along with access to commuter rail services.

? Unit 18 - 224m?\* total area

- ? 7.0 metres plus internal clearances
- ? Container height roller shutter door access
- ? Functional mezzanine storage space totalling 39m?
- ? Ground level amenities and kitchenette
- ? Excellent truck and v