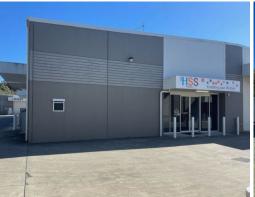

## Tenanted Investment In Premier Industrial Estate...

Unit 4 is a high clearance concrete tilt panel strata unit that provides a unique offering to the market.

A generous amount of internal office fitout\* good sized high-clearance warehouse space and practical mezzanine and storage solutions - we are informed the fitout belongs to the owner of the property

Enjoying the benefit of both a glazed entry for customers and side high-and-wide roller door access for deliveries to the warehouse section of the building.

The building provides great signage exposure for the occupant and enjoys the benefit of a large shared carpark for customers and staff...definitely factors tenants look for when selecting buildings to re