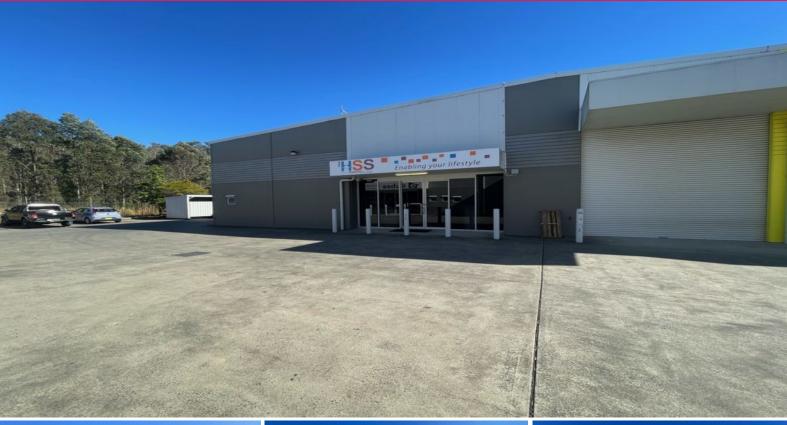

## Tenanted Investment In Premier Industrial Estate...

Unit 4 is a high clearance concrete tilt panel strata unit that provides a unique offering to the market.

A generous amount of internal office fitout\* good sized high-clearance warehouse space and practical mezzanine and storage solutions - we are informed the fitout belongs to the owner of the property

Enjoying the benefit of both a glazed entry for customers and side high-and-wide roller door access for deliveries to the warehouse section of the building.

The building provides great signage exposure for the occupant and enjoys the benefit of a large shared carpark for customers and staff...definitely factors tenants look for when selecting buildings to re