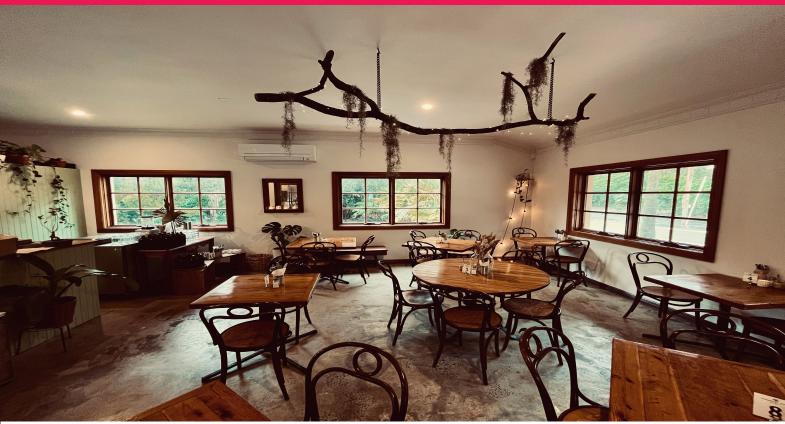

A heritage building, thoughtfully refurbished with modern yet character-filled period decor, welcomes patrons with its charming ambience. Offering a fresh, delicious and uncomplicated modern Australian menu and top-shelf coffee by Single O, STANWELL PALMS is a South Coast gem.