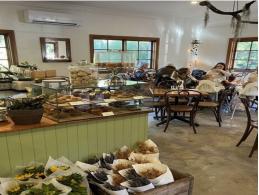

A heritage building, thoughtfully refurbished with modern yet character-filled period decor, welcomes patrons with its charming ambience. Offering a fresh, delicious and uncomplicated modern Australian menu and top-shelf coffee by Single O, STANWELL PALMS is a South Coast gem.