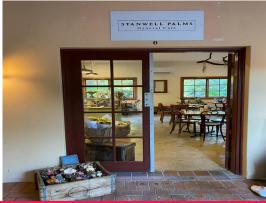

A heritage building, thoughtfully refurbished with modern yet character-filled period decor, welcomes patrons with its charming ambience. Offering a fresh, delicious and uncomplicated modern Australian menu and top-shelf coffee by Single O, STANWELL PALMS is a South Coast gem.