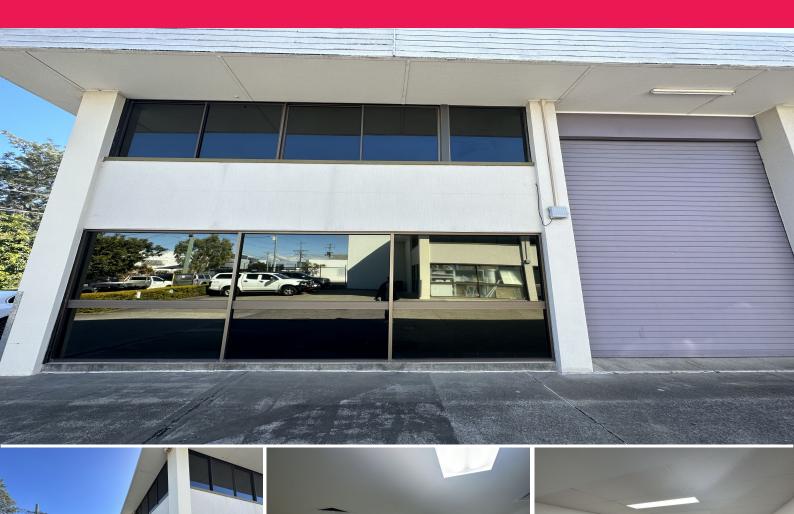

#### Location

27 Birubi Street, Coorparoo is superbly located 3km\* from the Brisbane CBD and provides excellent access to the Clem 7 Tunnel, Pacific Motorway and Story Bridge. Birubi Street boasts exceptional public transport access with multiple bus stops all within walking distance as well as the Coorparoo train station being 370m\* away.

#### Features:

- ? Flexible leasing options
- ? 190 SQM\* of Functional office and warehouse
- ? Electric roller door access
- ? Modern office spanning over two levels
- ? Air-conditioning throughout office
- ? Two exclusive car par

Industrial

FOR LEASE

Lease \$57,000.00 + Outgoings + GST

190sqm