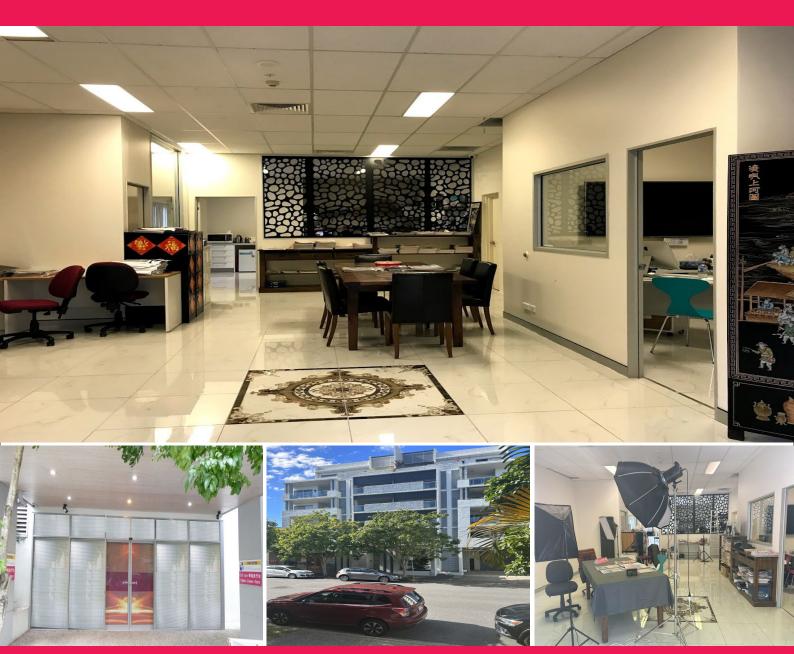

## 30 Sanders Street, Upper Mount Gravatt QLD 4122

## 198sqm\* Ground Floor Tenancy with 3 Car Parks

RWC Bayside is pleased to present 30 Sanders Street, Upper Mount Gravatt to the market For Lease.

This 198sqm\* tenancy is conveniently located within 50m\* of Coles supermarket and just 10\* minutes walk to Westfield Mount Gravatt.

Features include:

- 198sqm\* ground floor tenancy

RayWhite

- Interior layout can be altered to suit operating requirements
- Ducted air-conditioning and rear balcony provide cross-flow ventilation
- Automatic glass entry doors