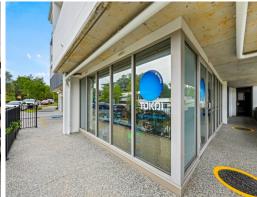

- \* 56sqm Internal Ground Floor Retail Shop Area.
- \* 42sqm Exclusive use outdoor area.
- \* 15 sqm Car Space in secure basement. Ample Street Parking.
- \* Fully leased to Tokai Optical Australia Pty Ltd until 31/5/2025.
- \* Current Gross Rent: \$21,636+GST per annum.
- \* Current Outgoings: \$7533+GST per annum. (Body Corp, Rates & Water).
- \* Net Income:

Retail

FOR SALE

56sqm