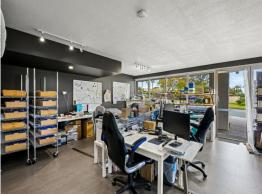

- \* 56sqm Internal Ground Floor Retail Shop Area.
- \* 42sqm Exclusive use outdoor area.
- \* 15 sqm Car Space in secure basement. Ample Street Parking.
- \* Fully leased to Tokai Optical Australia Pty Ltd until 31/5/2025.
- \* Current Gross Rent: \$21,636+GST per annum.
- \* Current Outgoings: \$7533+GST per annum. (Body Corp, Rates & Water).
- \* Net Income:

Retail

FOR SALE

56sqm