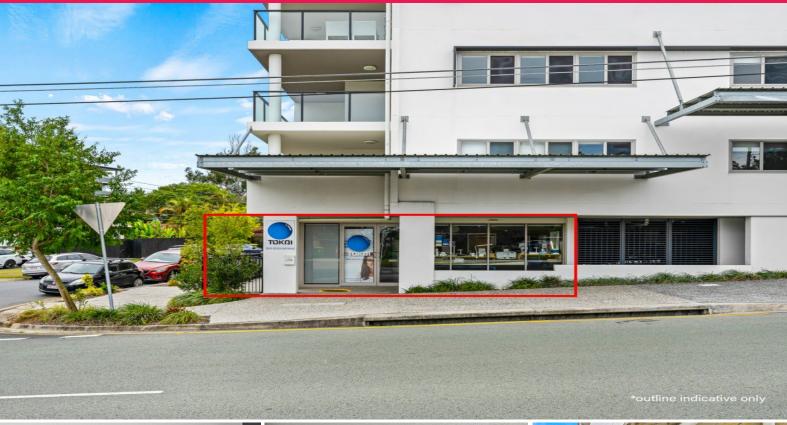

## LJ Hooker Commercial

1/30 Cinderella Drive, Springwood QLD 4127

## Prime Investment Opportunity. International Tenant.

LJH Commercial are pleased to present 1/30 Cinderella Drive, Springwood, QLD to the market for immediate sale.

Neat and Tidy investment opportunity with international tenant and occupy in the future if required.

- \* 56sqm Internal Ground Floor Retail Shop Area.
- \* 42sqm Exclusive use outdoor area.
- \* 15 sqm Car Space in secure basement. Ample Street Parking.
- \* Fully leased to Tokai Optical Australia Pty Ltd until 31/5/2025.
- \* Current Gross Rent: \$21,636+GST per annum.
- \* Current Outgoings: \$7533+GST per annum. (Body Corp, Rates & Water).
- \* Net Income:

Retail

FOR SALE

56sqm