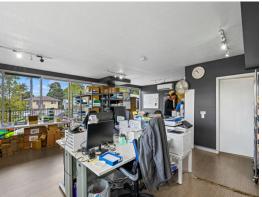

- \* 56sqm Internal Ground Floor Retail Shop Area.
- \* 42sqm Exclusive use outdoor area.
- \* 15 sqm Car Space in secure basement. Ample Street Parking.
- \* Fully leased to Tokai Optical Australia Pty Ltd until 31/5/2025.
- \* Current Gross Rent: \$21,636+GST per annum.
- \* Current Outgoings: \$7533+GST per annum. (Body Corp, Rates & Water).
- \* Net Income:

Retail

FOR SALE

56sqm