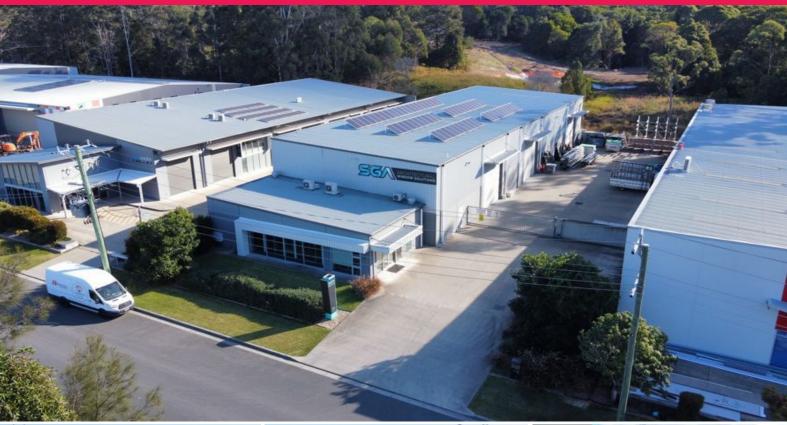

58 Industrial Drive, North Boambee Valley NSW 2450

## NEW 8 year lease to 30 June 2031 - Reputable Long Standing Tenant

58 Industrial Drive is an attractive, well positioned property located in Coffs Harbour's premier industrial estate - the Isles Industrial Park.

Benefitting from a brand new eight (8) year lease expiring 30 June 2031; the lease provides for the tenant to pay 100% of outgoings including local council rates and charges, water sewer and draining charges, land tax, public liability and building insurance.