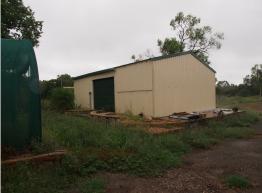

## 2 Sheds on a 6,080m2 block

This property has previously been used as a landscape business and has 2 sheds and a greenhouse on the site.

??? Small office/staff amenities.

??? Fully Fenced property.

??? Large home site or development opportunity (subject to Council approval).