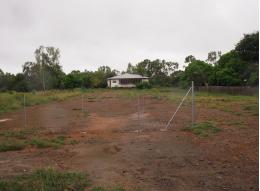

## 2 Sheds on a 6,080m2 block

This property has previously been used as a landscape business and has 2 sheds and a greenhouse on the site.

??? Small office/staff amenities.

??? Fully Fenced property.

??? Large home site or development opportunity (subject to Council approval).