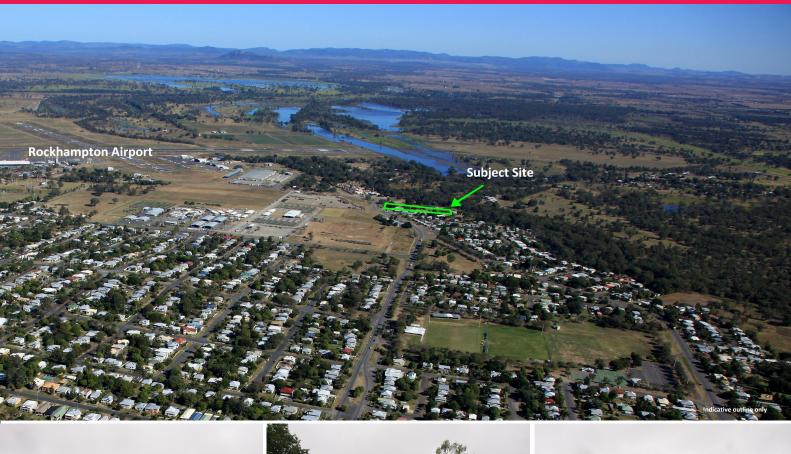

## 240 Lion Creek Road, West Rockhampton QLD 4700

??? Located within the Wandal Residential Area under the Rockhampton City Council City Plan.

??? Located 3km\* from Rockhampton CBD.

???Under Instructions from Mortgagee.

Full Information Memorandum Available on request from agent.