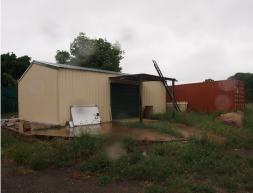

## 2 Sheds on a 6,080m2 block

This property has previously been used as a landscape business and has 2 sheds and a greenhouse on the site.

??? Small office/staff amenities.

??? Fully Fenced property.

??? Large home site or development opportunity (subject to Council approval).