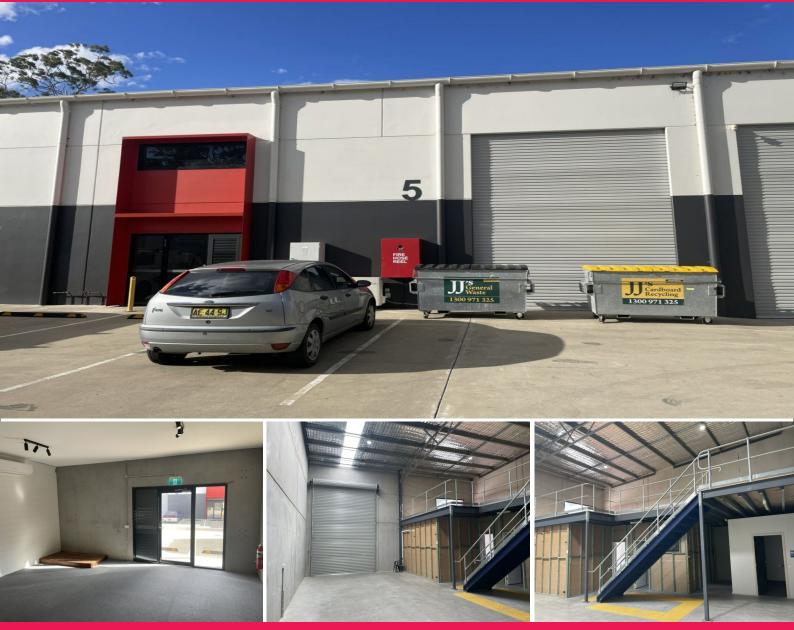

## LOCATION, ACCESS AND NEAR NEW SUPER UNIT!

Make time to inspect this absolutely superb near new factory unit located close to the M1 motorway at Warnervale and within minutes of the proposed Warnervale town centre railway station.

Consisting of approximately 240 square metres (total) including approximately 180 square metres of ground floor high quality 6 metre plus spring height factory or warehouse space plus approximately 60 square metres of mezzanine area, with outstanding natural light and quality amenities, this excellent business premises will suit many uses.