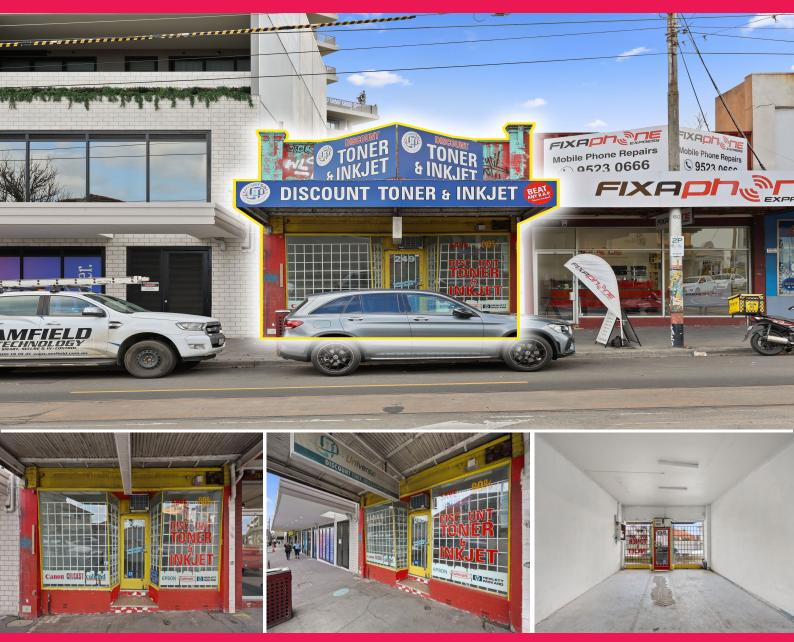

## Ray White.

249 Glen Huntly Road, Elsternwick VIC 3185

## RETAIL OPPORTUNITY WITH LARGE REAR YARD

RWC (Oakleigh) is pleased to offer 249 Glen Huntly Road, Elsternwick for lease.

This versatile commercial retail premises is located in the thriving Elsternwick shopping precinct. This property offers an outstanding opportunity for businesses looking to establish a presence in a prime and desirable location with high exposure, signage opportunities and maximum foot traffic.

The property comprises of a retail / office area along with a large rear courtyard which could have any number of uses for you and your business plans.

Retail FOR LEASE

58sqm

Ray White.

**Tom Carroll** 

0410698033 tom carroll@raywhite.com