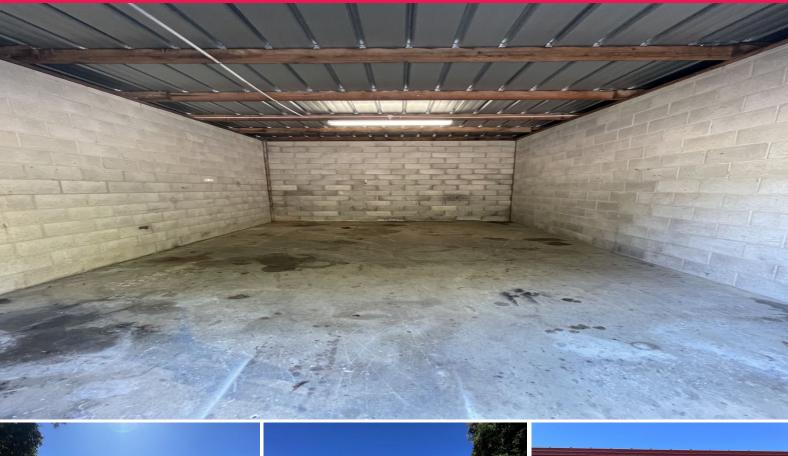

## Tradie Workshop or Storage So Close to Sawtell!

Secure, water tight unit ideal for tradie depot, workshop or storage shed available in popular location just minutes from Sawtell and Coffs Harbour.

Approx. 23.4m2 with lockable roller door.

The complex has a security gate and the unit is of solid block construction with concrete floor.

Unit 11 includes power and lighting.

Cherie Parik: 0423 369 999 or cherie@yourcps.com.au

We are your commercial