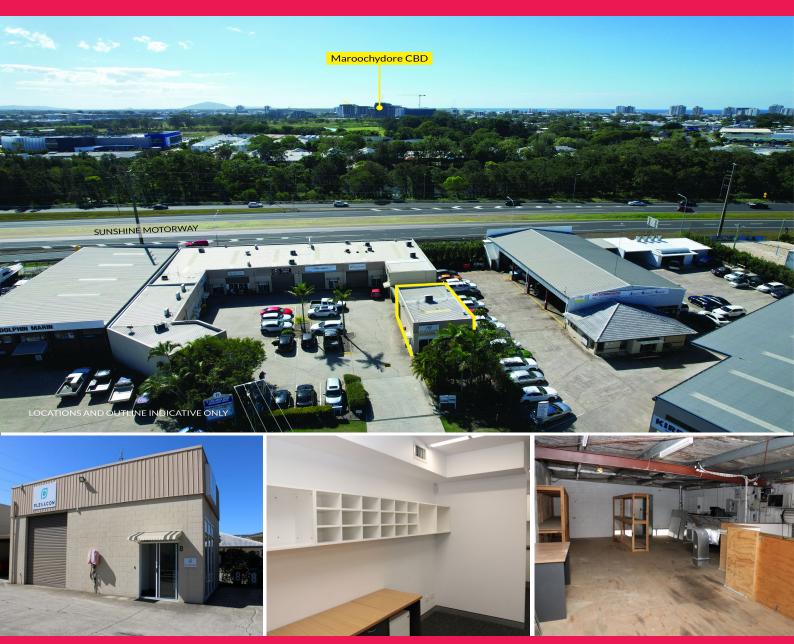

## 135m?\* Office / Warehouse / Storage

Brenton Thomas and Adam Morley from RWC Noosa & Sunshine Coast are pleased to present 8/12 Kelly Court, Buderim to the market for lease.

#### PROPERTY FEATURES

- ? 135m?\* total area
- ? 70m?\* ground level office plus 15m?\* storage
- ? 50m?\* mezzanine storage
- ? New office/reception, meeting room fitout
- ? Roller door and pedestrian access door
- ? Just off Wises Road
- ? Easy access onto Sunshine Motorway
- ? Available now