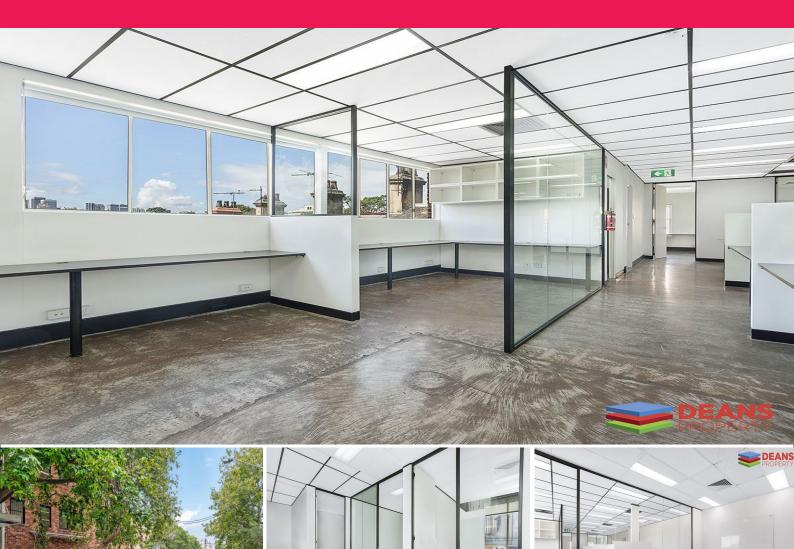

## **Fringe's Most Affordable Office**

Prominently position on the corner of Redfern Street and George Street in the middle of the hustle and bustle of cafes, restaurants and bars. This penthouse office floor is a creative offering which suits an array of business' with the city at their door step. This boutique warehouse conversion is a rare find in a tightly held precinct of Redfern, easily accessible from both Redfern & Central Station.

Features include:

- Creative top floor offering with great natural light
- Existing quality fit-out perfect for plug & play style operators
- Polished concrete floors with high ceilings
- 2 basement car spaces available at cost + bike storage