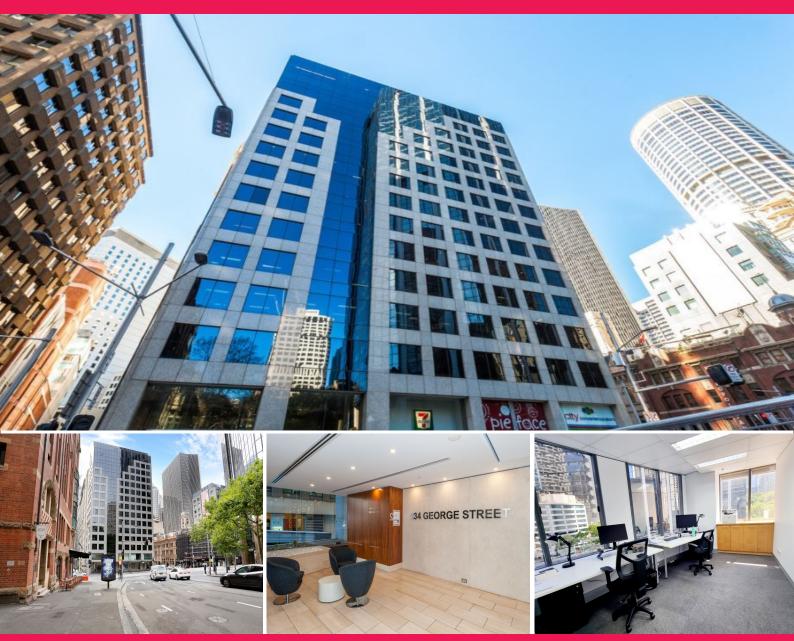

## 6/234 George Street

234 George Street is located at the intersection of George Street and Bridge Streets in Sydney's Northern CBD. It is a modern 14 storey office building with glass curtain facade and circa. 5 minute walk to both Wynyard and Circular Quay.

- Bright corner office suite with natural light from 2 sides
- Fitted & furnished tenancy including 10 workstations & boardroom table
- Reception/waiting area, 2 main offices and flexible open plan area
- Competitive rental, inspect by prior appointment

Offices FOR LEASE \$800 psm pa 103sqm