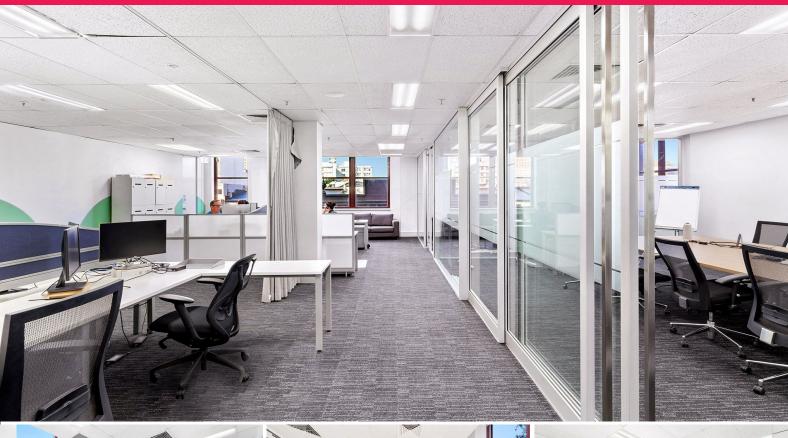

Availability:

- Level 1 199 sqm
- Bright corner office with existing fit-out
- Original timber windows with great light on 2 sides
- Fit-out includes executive office, 10 person conference and 8 person boardroom
- Available with 2 week