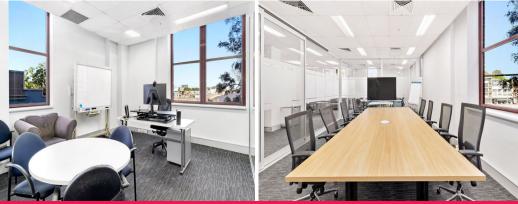

Availability:

- Level 1 199 sqm
- Bright corner office with existing fit-out
- Original timber windows with great light on 2 sides
- Fit-out includes executive office, 10 person conference and 8 person boardroom
- Available with 2 week