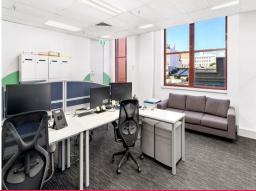

Availability:

- Level 1 199 sqm
- Bright corner office with existing fit-out
- Original timber windows with great light on 2 sides
- Fit-out includes executive office, 10 person conference and 8 person boardroom
- Available with 2 week