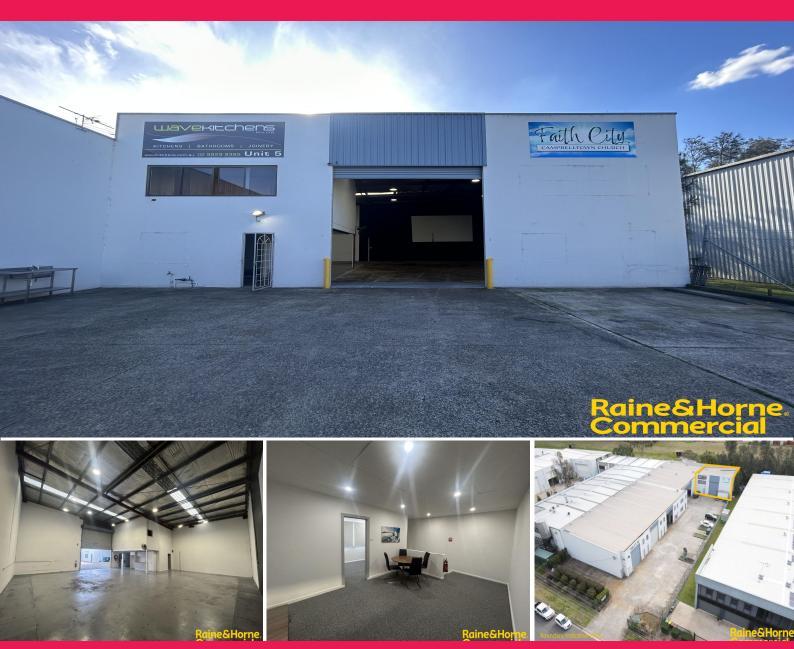

# Be Quick - Exceptional Industrial Unit For Sale

The subject property is ideally located on York Road and provides excellent access to the M5 & M7 Motorways via the Brooks Road on ramp. Within easy walking distance to the Ingleburn CBD & Railway station.

- ? Rear street facing unit with direct access totalling 261m?
- ? Located in a small complex of 6 only
- ? Full height concrete panel construction
- ? Container height roller shutter door access
- ? Well-presented mezzanine office space + amenities
- ? Excellent truck accessibility with wide driveway & ample parking
- ? Secure complex that is gated and fenced

For more information pl

Industrial FOR SALE

261sqm