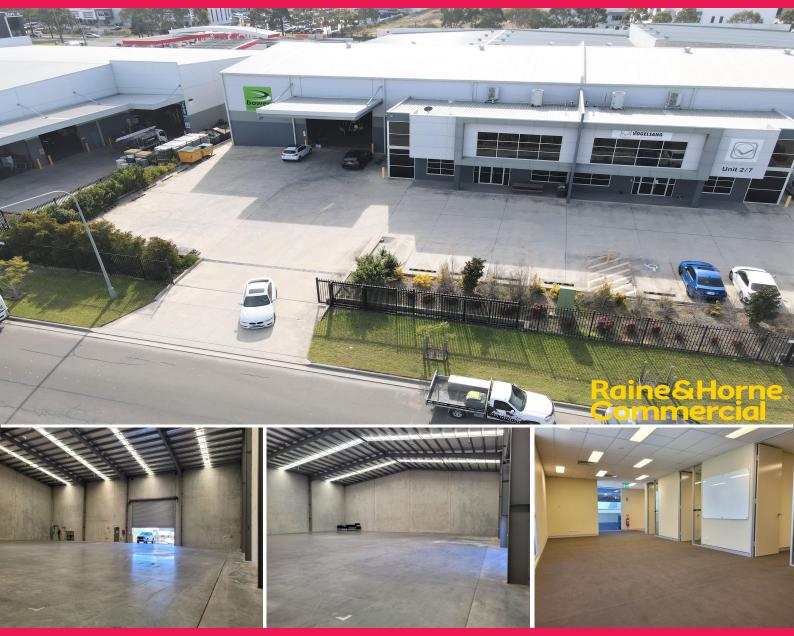

## **Exceptionally Presented Duplex Warehouse Built To The Highest Standard**

7 Dunn Road is ideally located just off Anderson Road, to the rear of the Ampol service station. The subject property offers direct access to the M5 & M7 Motorways via Camden Valley Way or Narellan Road and is located within 50 minutes to Port Botany and the Sydney CBD. All local essential services are within close proximity within the Narellan town centre.

- ? Superb industrial leasing opportunity totalling 1,320sqm
- ? Full height concrete panel construction
- ? 9 metre plus internal clearances
- ? Oversized container height roller shutter door access with awning protection
- ? Excellent truck acces

Industrial FOR LEASE

1320sqm