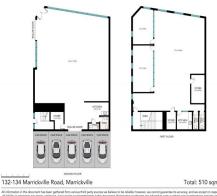

- Ground Floor (255sqm\*) with 3 parking spaces \$95,000pa + Outgoings
- + GST Available October 2023
- First Floor (255sqm\*) with 2 parking spaces \$75,000pa + Outgoings + GST- Available now
- Open plan premises
- Kitchen & Amenities
- Large glass frontage