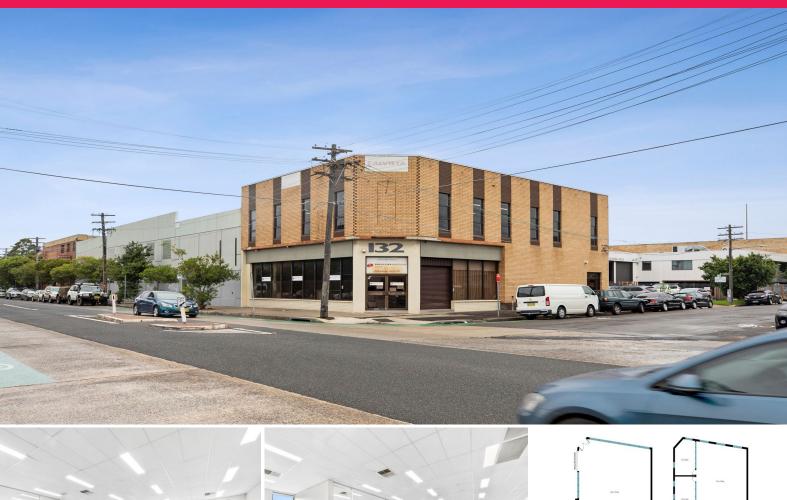

## Ray White.

132-134 Marrickville Road, Marrickville NSW 2204

## High Exposure Space On Corner Of Marrickville Road

Situated in the thriving Marrickville precinct, surrounded by various commercial business operators, cafes and restaurants, this property is suitable for a variety of uses including office and showroom. Minutes from both Marrickville & Sydenham Railway Stations, Marrickville Metro Shopping Centre, and local schools.

- Ground Floor (255sqm\*) with 3 parking spaces \$95,000pa + Outgoings
- + GST Available October 2023
- First Floor (255sqm\*) with 2 parking spaces \$75,000pa + Outgoings + GST- Available now
- Open plan premises
- Kitchen & Amenities
- Large glass frontage