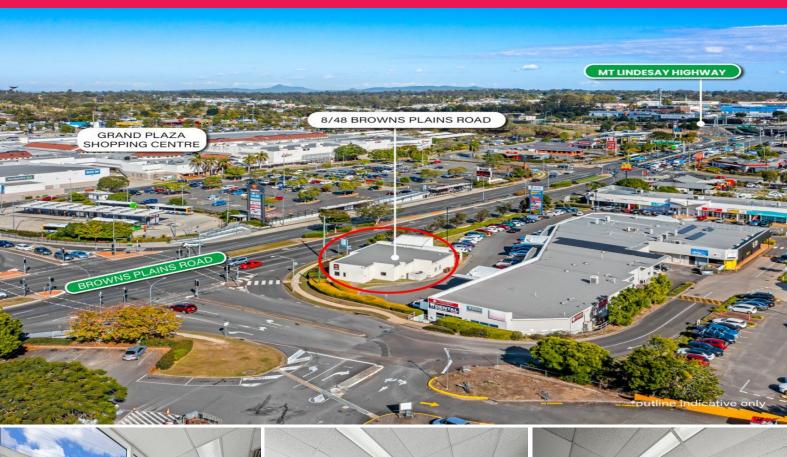

# LJ Hooker Commercial

8/48 Browns Plains Road, Browns Plains QLD 4118

#### Location:

The Browns Plains Business Area consists of a light Industrial/Service Centre (on the Western side of the Mt Lind