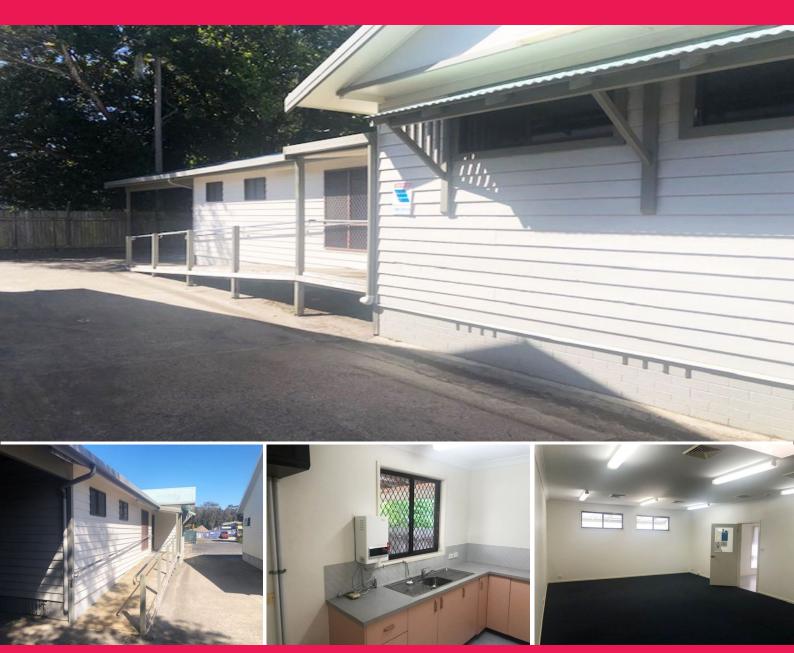

## **OFFICE WITH FITOUT**

This tenancy is at the rear of a multi building complex. It has a quality fitout, multiple toilets and kitchenette.

Additional key features include;

- Approx. 130sqm
- Under cover parking for two (2) cars and five (5) additional car spaces close to the entrance
- Accessibility ramp to the tenancy
- Two (2) large rooms plus reception
- Direct vehicle access from Rose Avenue
- Close to CBD
- Suitable for a range of businesses
- \*GST and/or outgoings