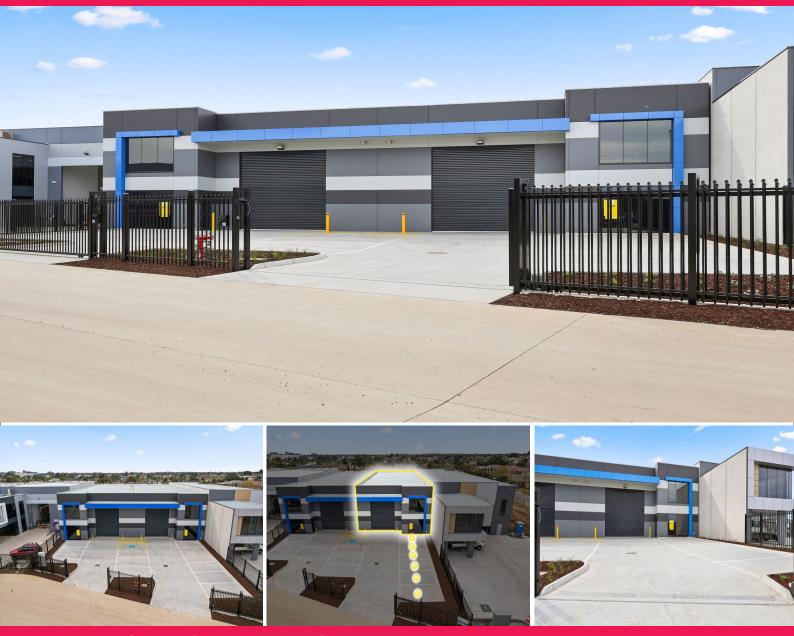

## **NEW INDUSTRIAL WAREHOUSE WITH 6 CAR SPACES**

RWC Oakleigh is delighted to exclusively present an outstanding opportunity to secure a brand new architecturally designed tilt slab warehouse with internal clearance of 7.2m\*. The warehouse also benefits from having its own individual driveway with 6 car spaces on-title, hard stand at the front along with access to a secure yard of 45m2\* on the rear.

Property Features:

? Total building area | 533m2\*

? Plus bonus first floor mezzanine / storage area |  $51m2^{\star}$ 

? Clear span warehouse of 483m2\*

? Securely gated individual driveway

? Suitable for containe