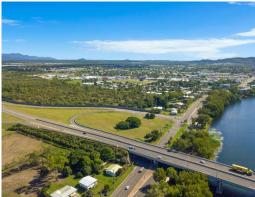

## Residential development site with Commercial oportunity

841 Riverway Drive is well positioned within the rapidly growing upper Ross River development corridor.

The site features:

? Land area: 3,458 sqm

? 40.7 metre frontage to Riverway Drive

- ? Existing dwelling on the site (vacant)
- ? Predominantly flood-free with minor overlay at the rear of the site
- ? Zoned Low Density Residential with commercial development potential
- ? Could suit storage units, childcare, small residential subdivision, public housing, or units (Subject to council approval)