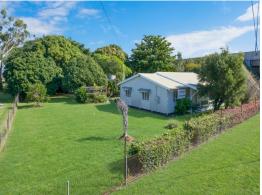

? 40.7 metre frontage to Riverway Drive

- ? Existing dwelling on the site (vacant)
- ? Predominantly flood-free with minor overlay at the rear of the site
- ? Zoned Low Density Residential with commercial development potential
- ? Could suit storage units, childcare, small residential subdivision, public housing, or units (Subject to council approval)