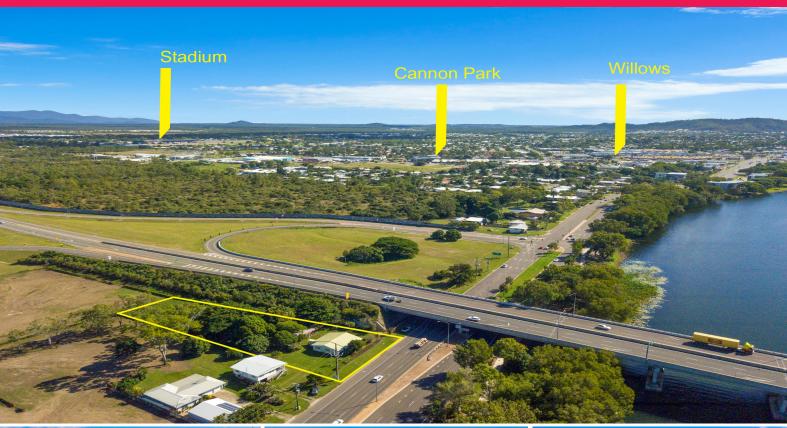

## Residential development site with Commercial oportunity

841 Riverway Drive is well positioned within the rapidly growing upper Ross River development corridor.

The site features:

? Land area: 3,458 sqm

? 40.7 metre frontage to Riverway Drive

- ? Existing dwelling on the site (vacant)
- ? Predominantly flood-free with minor overlay at the rear of the site
- ? Zoned Low Density Residential with commercial development potential
- ? Could suit storage units, childcare, small residential subdivision, public housing, or units (Subject to council approval)

Price: \$350,000

For more information or to arr

Development FOR SALE

100sqm

Ray White. Commercial
Townsville