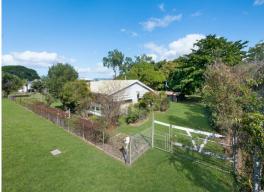

? 40.7 metre frontage to Riverway Drive

- ? Existing dwelling on the site (vacant)
- ? Predominantly flood-free with minor overlay at the rear of the site
- ? Zoned Low Density Residential with commercial development potential
- ? Could suit storage units, childcare, small residential subdivision, public housing, or units (Subject to council approval)