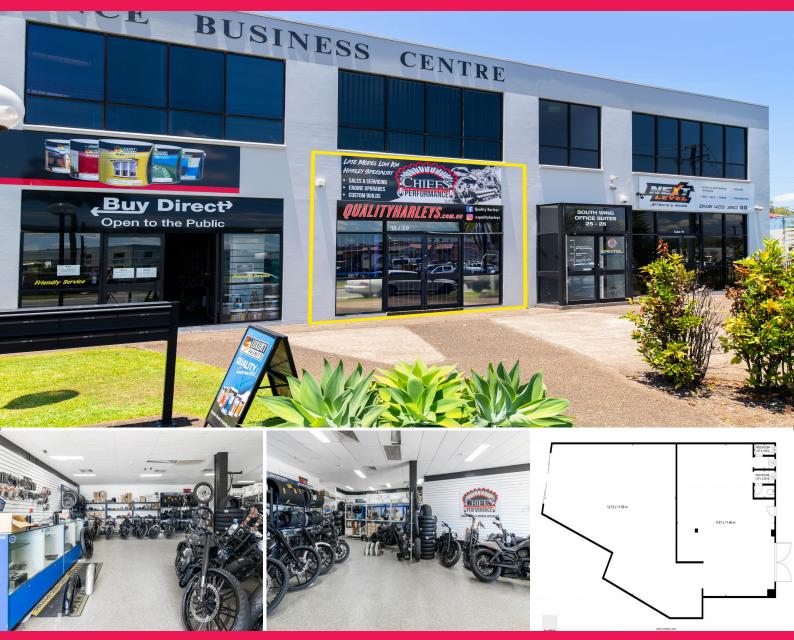

## 18/39 Lawrence Drive, Nerang QLD 4211

## 245SQM\* INDUSTRIAL SHOWROOM WORKSHOP UNIT WITH EXPOSURE

RWC as the exclusive agents are pleased to present to the market for lease 18/39 Lawrence Drive, Nerang. In the heart of Nerang this ground-level, street-facing unit offers a blend of showroom, warehouse, and workshop facilities to suit a range of users.

This property features the following:

- 245sqm\* floor area divided between showroom, warehouse, and workshop
- Glass entry doors at the front and roller door at the rear
- Male & Female toilets, ducted air conditioning
- Excellent level of car parking
- Lawrence Drive exposu