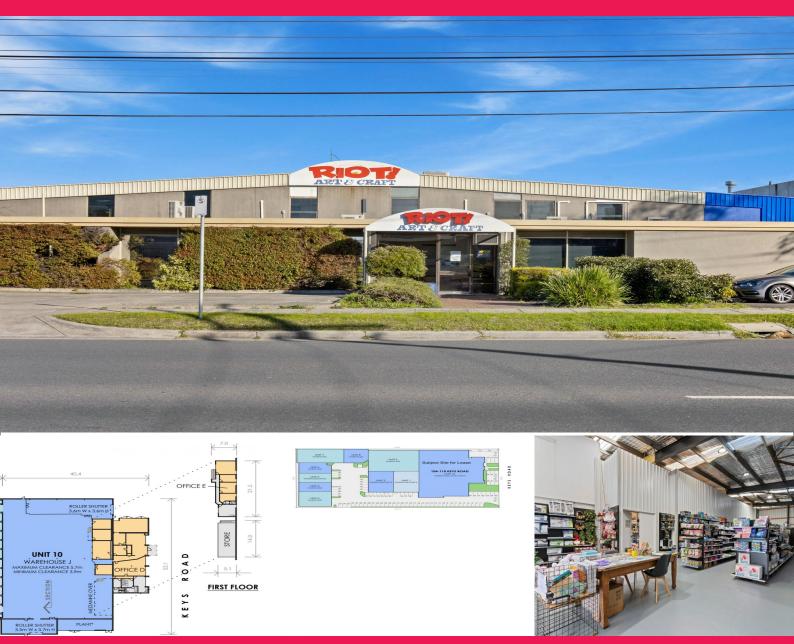

## 10/104-110 Keys Rd, Cheltenham VIC 3192

## **HUGE SPACE WITH HUGE EXPOSURE**

Phone enquiries - please quote property ID 31813.

This is an extraordinary opportunity to lease this commercial property with a huge 2032m2 space to make it what you want. Whether it is for a warehouse, office, retail or leisure business, this property will be available to facilitate (STCA). All in your hands to make it what you want! Huge Keys Road frontage, huge space, 25 car spaces.

Available Space comprises:

Ground Floor Warehouse 1461m2 Ground Floor Office 373m2 First Floor Office 127m2

**Dual Roller Door Access** 

Industrial FOR LEASE

2032sqm

No Agent Property -

1300594794

ies@noagentproperty.com.au