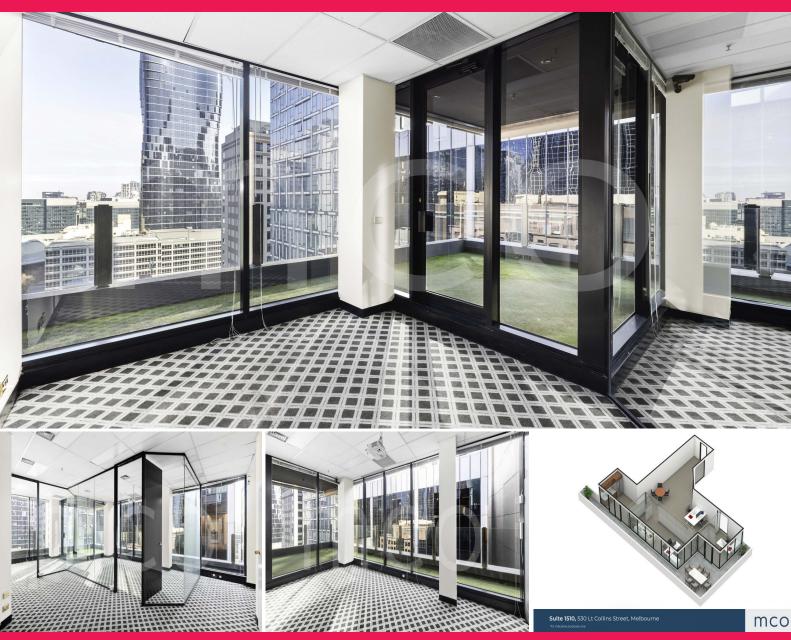

## Stunning office with expansive balcony in the heart of Melbourne CBD.

Suite 1510 in Melbourne's iconic Exchange Tower is a stunning bright and generously sized office with an expansive balcony, ideal for a business wanting a professional address on Little Collins Street.

With large windows and views over Melbourne, your new office also features:

- Priced to sell
- Open-plan collaborative area
- Two executive offices
- Private kitchenette
- Ample storage space
- Floor-to-ceiling wind

Offices

FOR SALE

90sqm

**Matt Stedman** 

**Melbourne Commercial** 

salesreception@deaguegroup.com.au Office Sales & Leasing